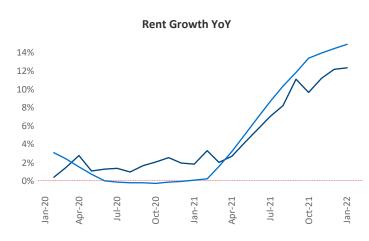

New lease asking **rents** are at \$1,192, up 12.3% ▲ from the previous year placing Anchorage at 60th overall in year-over-year rent growth.

Multifamily housing **demand** has been rising with **65** ▲ net units absorbed over the past 12 months. This is down **-263** ▼ units from the previous year's gain of **328** ▲ absorbed units.