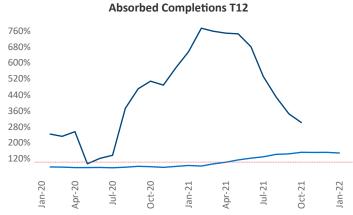

New lease asking **rents** are at \$1,192, up 12.3% ▲ from the previous year placing Anchorage at 60th overall in year-over-year rent growth.

Multifamily housing **demand** has been rising with **65** ▲ net units absorbed over the past 12 months. This is down **-263** ▼ units from the previous year's gain of **328** ▲ absorbed units.