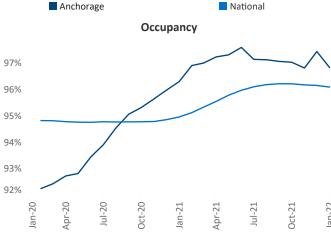

New lease asking **rents** are at \$1,192, up 12.3% ▲ from the previous year placing Anchorage at 60th overall in year-over-year rent growth.

Multifamily housing **demand** has been rising with **65** ▲ net units absorbed over the past 12 months. This is down **-263** ▼ units from the previous year's gain of **328** ▲ absorbed units.