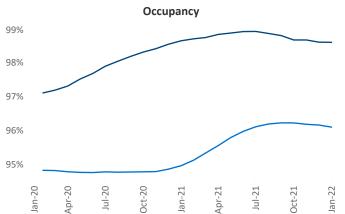

## Yardi Matrix





**Units Under Construction as % of Stock** 



Allentown-January 2022 Jeff Adler Vice President Jeff.Adler@yardi.com

Liliana Malai Senior PPC Specialist Liliana.Malai@yardi.com

Allentown-Bethlehem is the 98th largest multifamily market with 32,038 completed units and 6,446 units in development, 1,264 of which have already broken ground.

New lease asking **rents** are at **\$1,460**, up **12.1%** from the previous year placing Allentown-Bethlehem at **65th** overall in year-over-year rent growth.

Multifamily housing **demand** has been rising with **312** ▲ net units absorbed over the past 12 months. This is down -786 ▼ units from the previous year's gain of **1,098** ▲ absorbed units.

Employment in Allentown-Bethlehem has grown by 5.0% ▲ over the past 12 months, while hourly wages h