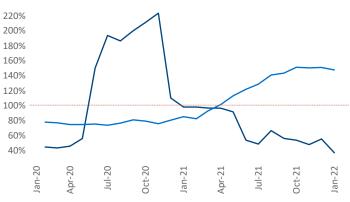

New lease asking **rents** are at **\$1,460**, up **12.1%** from the previous year placing Allentown-Bethlehem at **65th** overall in year-over-year rent growth.

Multifamily housing **demand** has been rising with **312** ▲ net units absorbed over the past 12 months. This is down -786 ▼ units from the previous year's gain of **1,098** ▲ absorbed units.