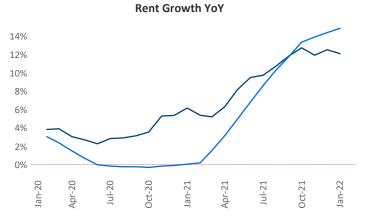

New lease asking **rents** are at **\$1,460**, up **12.1%** from the previous year placing Allentown-Bethlehem at **65th** overall in year-over-year rent growth.

Multifamily housing **demand** has been rising with **312** ▲ net units absorbed over the past 12 months. This is down -786 ▼ units from the previous year's gain of **1,098** ▲ absorbed units.