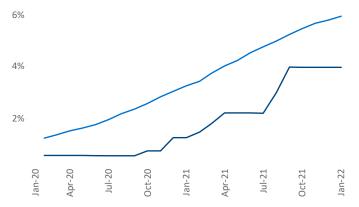

## Yardi Matrix

**Units Under Construction as % of Stock** 

Allentown-January 2022 Jeff Adler Vice President Jeff.Adler@yardi.com

Liliana Malai Senior PPC Specialist Liliana.Malai@yardi.com

Allentown-Bethlehem is the 98th largest multifamily market with 32,038 completed units and 6,446 units in development, 1,264 of which have already broken ground.