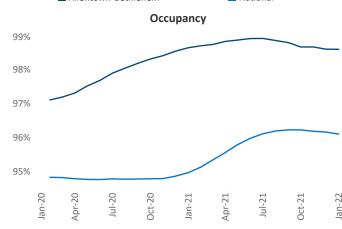

New lease asking **rents** are at \$1,460, up 12.1% ▲ from the previous year placing Allentown-Bethlehem at 65th overall in year-over-year rent growth.

Multifamily housing **demand** has been rising with **312** ▲ net units absorbed over the past 12 months. This is down **-786** ▼ units from the previous year's gain of **1,098** ▲ absorbed units.