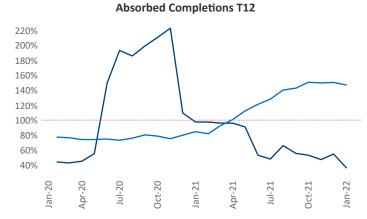

New lease asking **rents** are at \$1,460, up 12.1% ▲ from the previous year placing Allentown-Bethlehem at 65th overall in year-over-year rent growth.

Multifamily housing **demand** has been rising with **312** ▲ net units absorbed over the past 12 months. This is down **-786** ▼ units from the previous year's gain of **1,098** ▲ absorbed units.