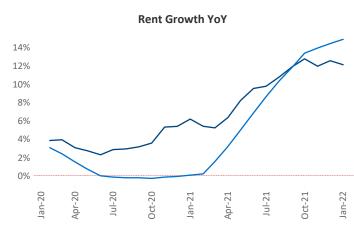

New lease asking **rents** are at \$1,460, up 12.1% ▲ from the previous year placing Allentown-Bethlehem at 65th overall in year-over-year rent growth.

Multifamily housing **demand** has been rising with **312** ▲ net units absorbed over the past 12 months. This is down **-786** ▼ units from the previous year's gain of **1,098** ▲ absorbed units.