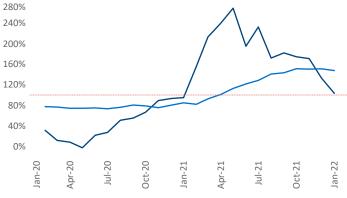

## Yardi Matrix

Units Under Construction as % of Stock

## Albany January 2022 💷

Liliana Ling Contacts Jeff Adler L Vice President Senic Leff.Adler@yardi.com

Liliana Malai Senior PPC Specialist Liliana.Malai@yardi.com

**Albany** is the **67th** largest multifamily market with **55,786** completed units and **17,264** units in development, **2,009** of which have already broken ground.