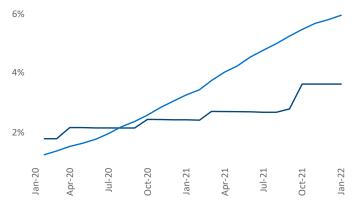

**Employment** in Albany has grown by **2.7%** ▲ over the past 12 months, while hourly wages have risen by **1.2%** ▲ YoY to **\$33.91** according to the *Bureau of Labor Statistics*.

**Rent Growth YoY** 14% 12% 10% 8% 6% 4% 2% 0% Apr-20 Oct-20 Jul-20 Apr-21 Jan-20 Jan-21 Jan-22 Jul-21 Oct-21