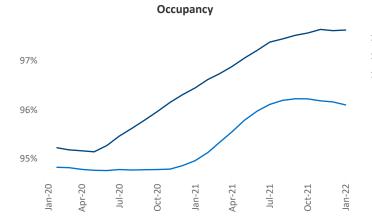

New lease asking **rents** are at **\$1,366**, up **7.2%** from the previous year placing Albany at **111th** overall in year-over-year rent growth.

Multifamily housing **demand** has been rising with **1,537** ▲ net units absorbed over the past 12 months. This is up **396** ▲ units from the previous year's gain of **1,141** ▲ absorbed units.