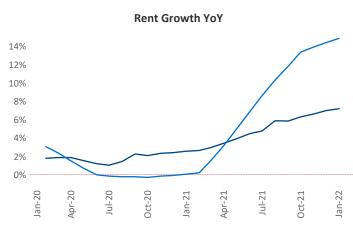

New lease asking **rents** are at \$1,366, up 7.2% ▲ from the previous year placing Albany at 111th overall in year-over-year rent growth.

Multifamily housing **demand** has been rising with **1,537** ▲ net units absorbed over the past 12 months. This is up **396** ▲ units from the previous year's gain of **1,141** ▲ absorbed units.