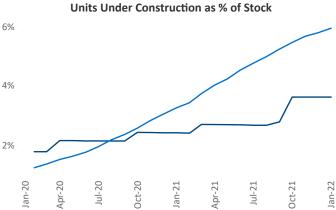

Albany January 2022

Jeff Adler Vice President Jeff.Adler@yardi.com Liliana Malai Senior PPC Specialist Liliana.Malai@yardi.com

Contacts

**Albany** is the **67th** largest multifamily market with **55,786** completed units and **17,264** units in development, **2,009** of which have already broken ground.