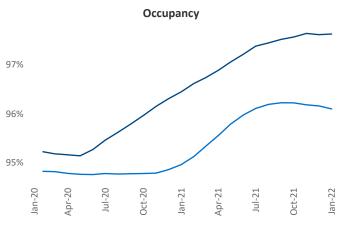

New lease asking **rents** are at \$1,366, up 7.2% ▲ from the previous year placing Albany at 111th overall in year-over-year rent growth.

Multifamily housing **demand** has been rising with **1,537** ▲ net units absorbed over the past 12 months. This is up **396** ▲ units from the previous year's gain of **1,141** ▲ absorbed units.