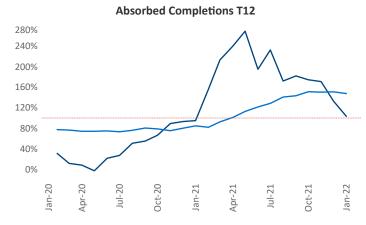

New lease asking **rents** are at \$1,366, up 7.2% ▲ from the previous year placing Albany at 111th overall in year-over-year rent growth.

Multifamily housing **demand** has been rising with **1,537** ▲ net units absorbed over the past 12 months. This is up **396** ▲ units from the previous year's gain of **1,141** ▲ absorbed units.