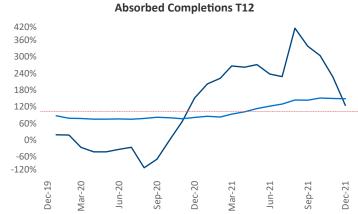

New lease asking **rents** are at \$734, up 3.7% ▲ from the previous year placing Youngstown at 118th overall in year-over-year rent growth.

Multifamily housing **demand** has been rising with **74** ▲ net units absorbed over the past 12 months. This is down **-106** ▼ units from the previous year's gain of **180** ▲ absorbed units.