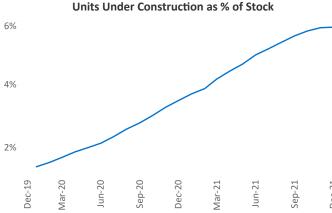

## Youngstown December 2021

Contact
Liliana Malai
Senior PPC Specialist
Liliana.Malai@yardi.com

**Youngstown** is the **112th** largest multifamily market with **18,563** completed units and **156** units in development, **0** of which have already broken ground.