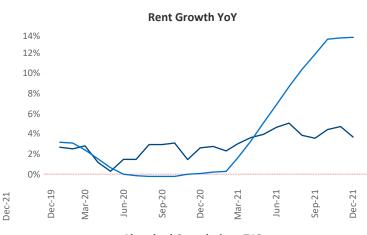

New lease asking **rents** are at \$734, up 3.7% ▲ from the previous year placing Youngstown at 118th overall in year-over-year rent growth.

Multifamily housing **demand** has been rising with **74** ▲ net units absorbed over the past 12 months. This is down **-106** ▼ units from the previous year's gain of **180** ▲ absorbed units.