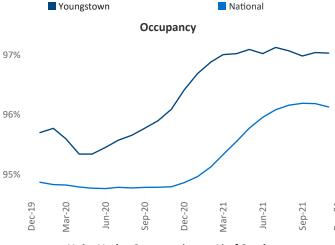

New lease asking **rents** are at \$734, up 3.7% ▲ from the previous year placing Youngstown at 118th overall in year-over-year rent growth.

Multifamily housing **demand** has been rising with **74** ▲ net units absorbed over the past 12 months. This is down **-106** ▼ units from the previous year's gain of **180** ▲ absorbed units.