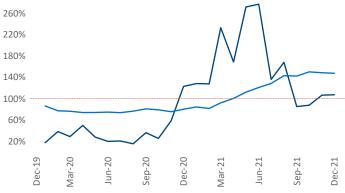

Units Under Construction as % of Stock

Worcester - Springfield December 2021 Contact Liliana Malai Senior PPC Specialist Liliana.Malai@yardi.com

Worcester - Springfield is the 75th largest multifamily market with 48,211 completed units and 6,308 units in development, 484 of which have already broken ground.