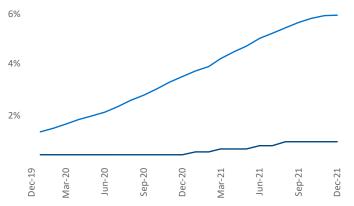

Units Under Construction as % of Stock

Worcester - Springfield December 2021 Contact Liliana Malai Senior PPC Specialist Liliana.Malai@yardi.com

Worcester - Springfield is the 75th largest multifamily market with 48,211 completed units and 6,308 units in development, 484 of which have already broken ground.