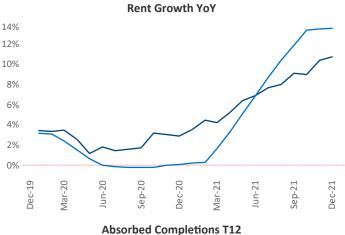

New lease asking **rents** are at **\$1,581**, up **10.6%** from the previous year placing Worcester - Springfield at **67th** overall in year-over-year rent growth.

Multifamily housing **demand** has been rising with **604**  $\blacktriangle$  net units absorbed over the past 12 months. This is up **412**  $\blacktriangle$  units from the previous year's gain of **192**  $\blacktriangle$  absorbed units.