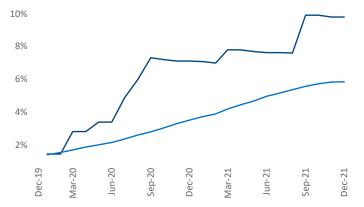

### Occupancy 94% Jun-20 Mar-20 Mar-20 Sep-21 Jun-21 Dec-32 Sep-21 Sep-21 Dec-32 Dec-32

Units Under Construction as % of Stock