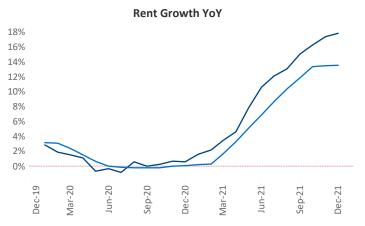

New lease asking **rents** are at **\$1,415**, up **17.8%** from the previous year placing Wilmington at **19th** overall in year-over-year rent growth.

Multifamily housing **demand** has been rising with **2,014** ▲ net units absorbed over the past 12 months. This is up **1,322** ▲ units from the previous year's gain of **692** ▲ absorbed units.