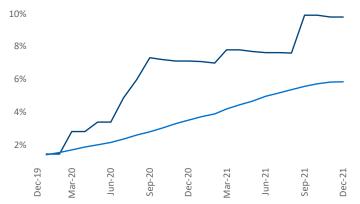

## Yardi Matrix

Wilmington December 2021 Contact Liliana Malai Senior PPC Specialist Liliana.Malai@yardi.com

Wilmington is the **110th** largest multifamily market with **22,258** completed units and **16,789** units in development, **2,174** of which have already broken ground.

**Employment** in Wilmington has grown by **6.2%** A over the past 12 months, while hourly wages have risen by **6.3%** A YoY to **\$27.27** according to the *Bureau of Labor Statistics*.

Units Under Construction as % of Stock