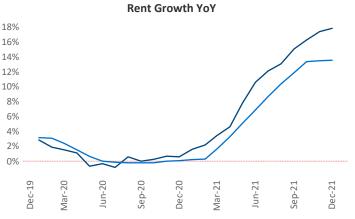

New lease asking **rents** are at **\$1,415**, up **17.8%** from the previous year placing Wilmington at **19th** overall in year-over-year rent growth.

Multifamily housing **demand** has been rising with **2,014** ▲ net units absorbed over the past 12 months. This is up **1,322** ▲ units from the previous year's gain of **692** ▲ absorbed units.