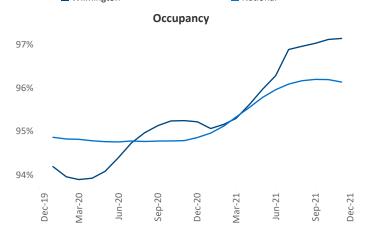

New lease asking **rents** are at **\$1,415**, up **17.8%** from the previous year placing Wilmington at **19th** overall in year-over-year rent growth.

Multifamily housing **demand** has been rising with **2,014** ▲ net units absorbed over the past 12 months. This is up **1,322** ▲ units from the previous year's gain of **692** ▲ absorbed units.