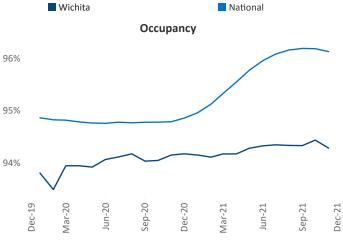

New lease asking **rents** are at \$749, up 7.7% ▲ from the previous year placing Wichita at 98th overall in year-over-year rent growth.

Multifamily housing **demand** has been rising with **297** ▲ net units absorbed over the past 12 months. This is up **79** ▲ units from the previous year's gain of **218** ▲ absorbed units.