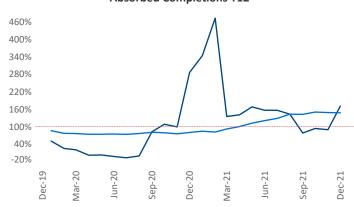

New lease asking **rents** are at \$749, up 7.7% ▲ from the previous year placing Wichita at 98th overall in year-over-year rent growth.

Multifamily housing **demand** has been rising with **297** ▲ net units absorbed over the past 12 months. This is up **79** ▲ units from the previous year's gain of **218** ▲ absorbed units.