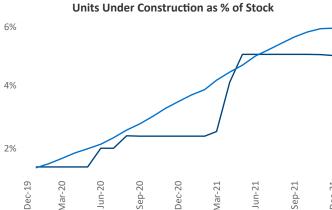

## Wichita December 2021

Contact
Liliana Malai
Senior PPC Specialist
Liliana.Malai@yardi.com

**Wichita** is the **92nd** largest multifamily market with **34,206** completed units and **3,633** units in development, **1,694** of which have already broken ground.