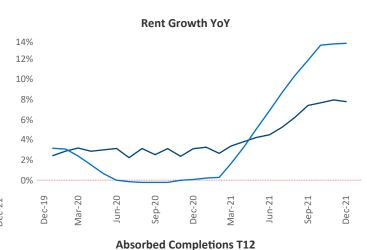

New lease asking **rents** are at \$749, up 7.7% ▲ from the previous year placing Wichita at 98th overall in year-over-year rent growth.

Multifamily housing **demand** has been rising with **297** ▲ net units absorbed over the past 12 months. This is up **79** ▲ units from the previous year's gain of **218** ▲ absorbed units.