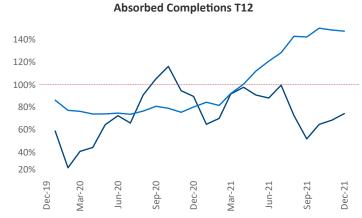

New lease asking **rents** are at \$2,035, up 5.9% ▲ from the previous year placing White Plains at 111th overall in year-over-year rent growth.

Multifamily housing **demand** has been rising with **1,959** ▲ net units absorbed over the past 12 months. This is up **98** ▲ units from the previous year's gain of **1,861** ▲ absorbed units.