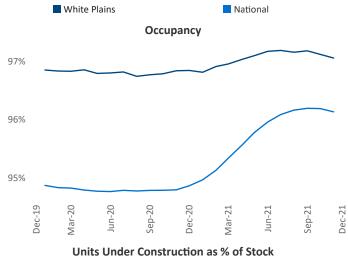

## White Plains December 2021

Contact
Liliana Malai
Senior PPC Specialist
Liliana.Malai@yardi.com

White Plains is the 57th largest multifamily market with 73,322 completed units and 33,462 units in development, 6,903 of which have already broken ground.

New lease asking **rents** are at \$2,035, up 5.9% ▲ from the previous year placing White Plains at 111th overall in year-over-year rent growth.

Multifamily housing **demand** has been rising with **1,959** ▲ net units absorbed over the past 12 months. This is up **98** ▲ units from the previous year's gain of **1,861** ▲ absorbed units.

**Employment** in White Plains has grown by **5.1%** ▲ over the past 12 months, while hourly wages have risen by **2.5%** ▲ YoY to **\$32.10** according to the *Bureau of Labor Statistics*.









## **DISCLAIMER**

ALTHOUGH EVERY EFFORT IS MADE TO ENSURE THE ACCURACY, TIMELINESS AND COMPLETENESS OF THE INFORMATION PROVIDED IN THIS PUBLICATION, THE INFORMATION IS PROVIDED "AS IS" AND YARDI MATRIX DOES NOT GUARANTEE, WARRANT, REPRESENT OR UNDERTAKE THAT THE INFORMATION PROVIDED IS CORRECT, ACCURATE, CURRENT OR COMPLETE. YARDI MATRIX IS NOT LIABLE FOR ANY LOSS, CLAIM, OR DEMAND ARISING DIRECTLY OR INDIRECTLY FROM ANY USE OR RELIANCE UPON THE INFORMATION CONTAINED HEREIN.

## **COPYRIGHT NOTICE**

This document, publication and/or presentation (collectively, 'document') is protected by copyright, trademark and other intellectual property laws. Use of this document is subject to the terms and conditions of Yardi Systems, Inc. dba Yardi Matrix's Terms of Use <a href="http://www.y