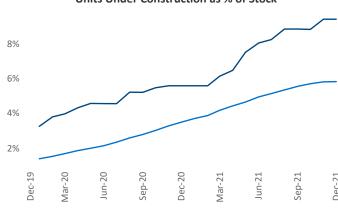

## White Plains December 2021

Contact
Liliana Malai
Senior PPC Specialist
Liliana.Malai@yardi.com

White Plains is the 57th largest multifamily market with 73,322 completed units and 33,462 units in development, 6,903 of which have already broken ground.