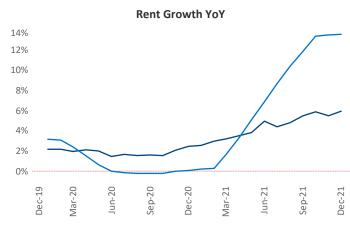

New lease asking **rents** are at \$2,035, up 5.9% ▲ from the previous year placing White Plains at 111th overall in year-over-year rent growth.

Multifamily housing **demand** has been rising with **1,959** ▲ net units absorbed over the past 12 months. This is up **98** ▲ units from the previous year's gain of **1,861** ▲ absorbed units.