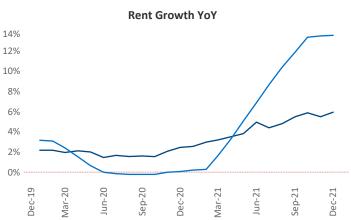

New lease asking **rents** are at **\$2,035**, up **5.9%** from the previous year placing White Plains at **111th** overall in year-over-year rent growth.

Multifamily housing **demand** has been rising with  $1,959 \blacktriangle$  net units absorbed over the past 12 months. This is up  $98 \blacktriangle$  units from the previous year's gain of  $1,861 \blacktriangle$  absorbed units.