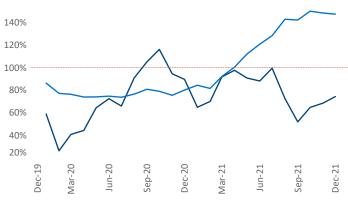

New lease asking **rents** are at **\$2,035**, up **5.9%** from the previous year placing White Plains at **111th** overall in year-over-year rent growth.

Multifamily housing **demand** has been rising with  $1,959 \blacktriangle$  net units absorbed over the past 12 months. This is up  $98 \blacktriangle$  units from the previous year's gain of  $1,861 \blacktriangle$  absorbed units.