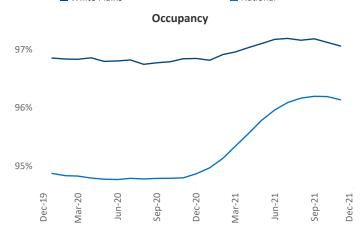

Liliana Malai Senior PPC Specialist Liliana.Malai@yardi.com

White Plains is the 57th largest multifamily market with 73,322 completed units and 33,462 units in development, 6,903 of which have already broken ground.

New lease asking **rents** are at **\$2,035**, up **5.9%** from the previous year placing White Plains at **111th** overall in year-over-year rent growth.

Multifamily housing **demand** has been rising with  $1,959 \blacktriangle$  net units absorbed over the past 12 months. This is up  $98 \blacktriangle$  units from the previous year's gain of  $1,861 \blacktriangle$  absorbed units.

**Employment** in White Plains has grown by **5.1%** ▲ over the past 12 months, while hourly wages have risen by **2.5%** ▲ YoY to **\$32.10** according to the *Bureau of Labor Statistics*.



**Units Under Construction as % of Stock**