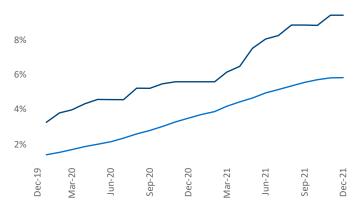

**Employment** in White Plains has grown by **5.1%** ▲ over the past 12 months, while hourly wages have risen by **2.5%** ▲ YoY to **\$32.10** according to the *Bureau of Labor Statistics*.

**Units Under Construction as % of Stock** 