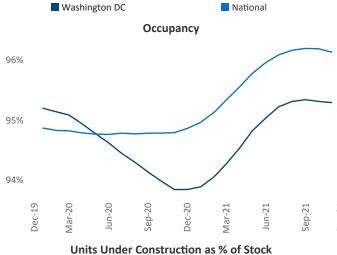

New lease asking **rents** are at \$1,958, up 9.6% ▲ from the previous year placing Washington DC at **78th** overall in year-over-year rent growth.

Multifamily housing **demand** has been rising with **24,721** ▲ net units absorbed over the past 12 months. This is up **22,602** ▲ units from the previous year's gain of **2,119** ▲ absorbed units.