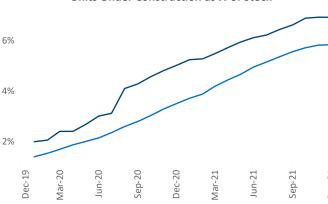

## Washington DC December 2021

Contact
Liliana Malai
Senior PPC Specialist
Liliana.Malai@yardi.com

**Washington DC** is the **4th** largest multifamily market with **558,565** completed units and **259,385** units in development, **38,594** of which have already broken ground.