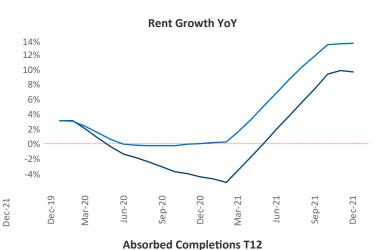

New lease asking **rents** are at \$1,958, up 9.6% ▲ from the previous year placing Washington DC at **78th** overall in year-over-year rent growth.

Multifamily housing **demand** has been rising with **24,721** ▲ net units absorbed over the past 12 months. This is up **22,602** ▲ units from the previous year's gain of **2,119** ▲ absorbed units.