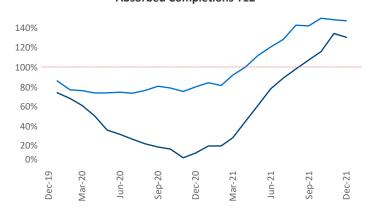

New lease asking **rents** are at \$1,958, up 9.6% ▲ from the previous year placing Washington DC at **78th** overall in year-over-year rent growth.

Multifamily housing **demand** has been rising with **24,721** ▲ net units absorbed over the past 12 months. This is up **22,602** ▲ units from the previous year's gain of **2,119** ▲ absorbed units.