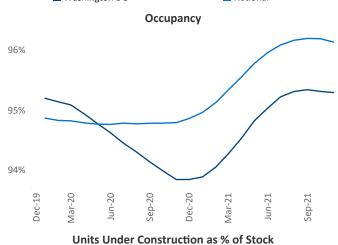

New lease asking **rents** are at \$1,958, up 9.6% ▲ from the previous year placing Washington DC at 78th overall in year-over-year rent growth.

Multifamily housing **demand** has been rising with **24,721** ▲ net units absorbed over the past 12 months. This is up **22,602** ▲ units from the previous year's gain of **2,119** ▲ absorbed units.