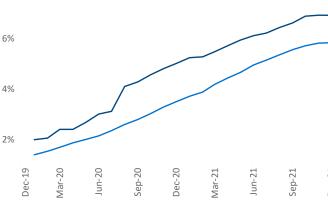

## Washington DC December 2021

Contact
Liliana Malai
Senior PPC Specialist
Liliana.Malai@yardi.com

Washington DC is the 4th largest multifamily market with 558,565 completed units and 259,385 units in development, 38,594 of which have already broken ground.