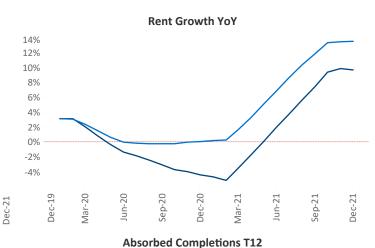

New lease asking **rents** are at \$1,958, up 9.6% ▲ from the previous year placing Washington DC at 78th overall in year-over-year rent growth.

Multifamily housing **demand** has been rising with **24,721** ▲ net units absorbed over the past 12 months. This is up **22,602** ▲ units from the previous year's gain of **2,119** ▲ absorbed units.