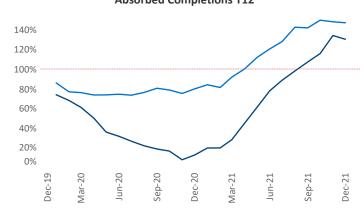

New lease asking **rents** are at \$1,958, up 9.6% ▲ from the previous year placing Washington DC at 78th overall in year-over-year rent growth.

Multifamily housing **demand** has been rising with **24,721** ▲ net units absorbed over the past 12 months. This is up **22,602** ▲ units from the previous year's gain of **2,119** ▲ absorbed units.