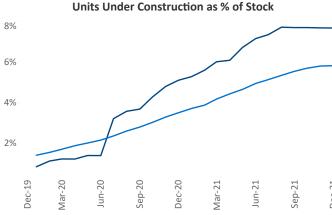

## Twin Cities December 2021

Contact
Liliana Malai
Senior PPC Specialist
Liliana.Malai@yardi.com

Twin Cities is the 20th largest multifamily market with 231,040 completed units and 68,474 units in development, 17,779 of which have already broken ground.