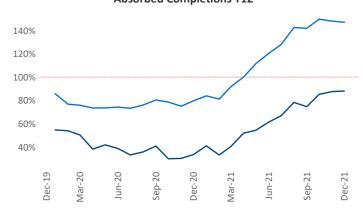

New lease asking **rents** are at \$1,415, up 4.9% ▲ from the previous year placing Twin Cities at 115th overall in year-over-year rent growth.

Multifamily housing **demand** has been rising with **11,764** ▲ net units absorbed over the past 12 months. This is up **8,002** ▲ units from the previous year's gain of **3,762** ▲ absorbed units.