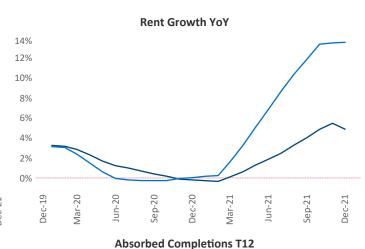

New lease asking **rents** are at \$1,415, up 4.9% ▲ from the previous year placing Twin Cities at 115th overall in year-over-year rent growth.

Multifamily housing **demand** has been rising with **11,764** ▲ net units absorbed over the past 12 months. This is up **8,002** ▲ units from the previous year's gain of **3,762** ▲ absorbed units.