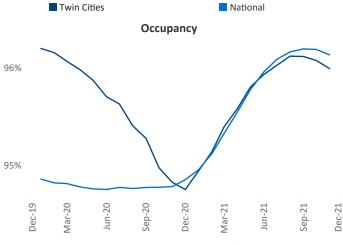

New lease asking **rents** are at \$1,415, up 4.9% ▲ from the previous year placing Twin Cities at 115th overall in year-over-year rent growth.

Multifamily housing **demand** has been rising with **11,764** ▲ net units absorbed over the past 12 months. This is up **8,002** ▲ units from the previous year's gain of **3,762** ▲ absorbed units.