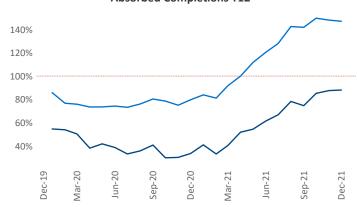

New lease asking **rents** are at \$1,415, up 4.9% ▲ from the previous year placing Twin Cities at 115th overall in year-over-year rent growth.

Multifamily housing **demand** has been rising with **11,764** ▲ net units absorbed over the past 12 months. This is up **8,002** ▲ units from the previous year's gain of **3,762** ▲ absorbed units.