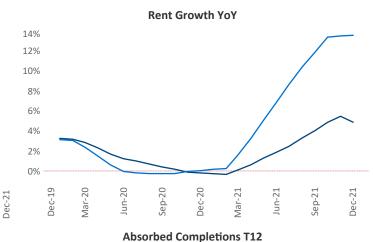

New lease asking **rents** are at \$1,415, up 4.9% ▲ from the previous year placing Twin Cities at 115th overall in year-over-year rent growth.

Multifamily housing **demand** has been rising with **11,764** ▲ net units absorbed over the past 12 months. This is up **8,002** ▲ units from the previous year's gain of **3,762** ▲ absorbed units.