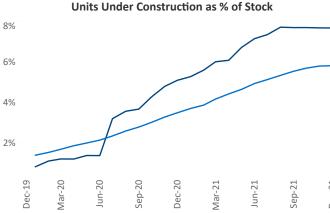

## Twin Cities December 2021

Contact
Liliana Malai
Senior PPC Specialist
Liliana.Malai@yardi.com

**Twin Cities** is the **20th** largest multifamily market with **231,040** completed units and **68,474** units in development, **17,779** of which have already broken ground.