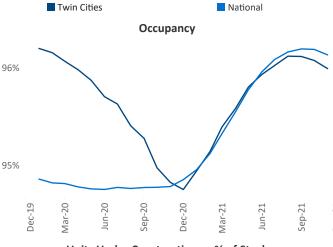

New lease asking **rents** are at \$1,415, up 4.9% ▲ from the previous year placing Twin Cities at 115th overall in year-over-year rent growth.

Multifamily housing **demand** has been rising with **11,764** ▲ net units absorbed over the past 12 months. This is up **8,002** ▲ units from the previous year's gain of **3,762** ▲ absorbed units.