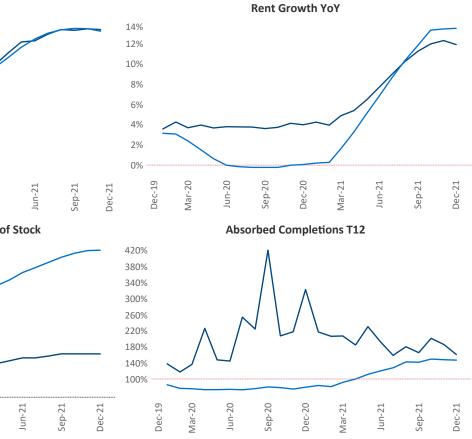

New lease asking **rents** are at **\$873**, up **11.9%** A from the previous year placing Tulsa at **55th** overall in year-over-year rent growth.

Multifamily housing **demand** has been rising with **1,343** ▲ net units absorbed over the past 12 months. This is down -570 ▼ units from the previous year's gain of **1,913** ▲ absorbed units.