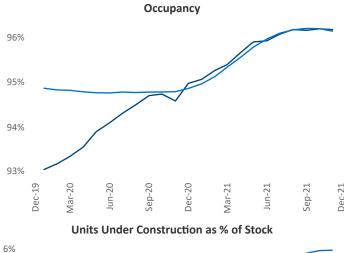

New lease asking **rents** are at **\$873**, up **11.9%** A from the previous year placing Tulsa at **55th** overall in year-over-year rent growth.

Multifamily housing **demand** has been rising with **1,343** ▲ net units absorbed over the past 12 months. This is down -570 ▼ units from the previous year's gain of **1,913** ▲ absorbed units.