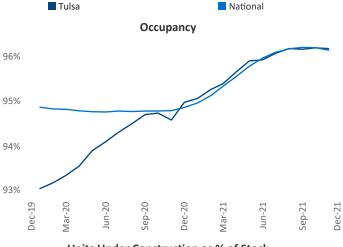

New lease asking **rents** are at \$873, up 11.9% ▲ from the previous year placing Tulsa at 55th overall in year-over-year rent growth.

Multifamily housing **demand** has been rising with **1,343** ▲ net units absorbed over the past 12 months. This is down **-570** ▼ units from the previous year's gain of **1,913** ▲ absorbed units.