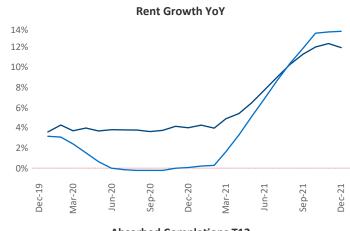

New lease asking **rents** are at \$873, up 11.9% ▲ from the previous year placing Tulsa at 55th overall in year-over-year rent growth.

Multifamily housing **demand** has been rising with **1,343** ▲ net units absorbed over the past 12 months. This is down **-570** ▼ units from the previous year's gain of **1,913** ▲ absorbed units.