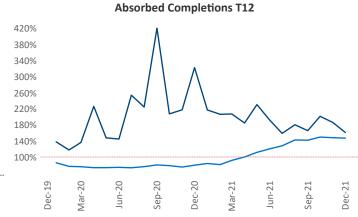

New lease asking **rents** are at \$873, up 11.9% ▲ from the previous year placing Tulsa at 55th overall in year-over-year rent growth.

Multifamily housing **demand** has been rising with **1,343** ▲ net units absorbed over the past 12 months. This is down **-570** ▼ units from the previous year's gain of **1,913** ▲ absorbed units.