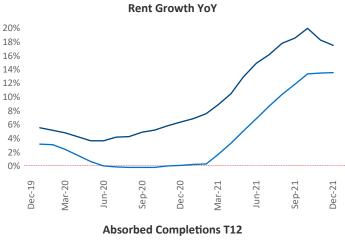

New lease asking **rents** are at **\$1,162**, up **17.5%** from the previous year placing Tucson at **22nd** overall in year-over-year rent growth.

Multifamily housing **demand** has been rising with **796** ▲ net units absorbed over the past 12 months. This is down -625 ▼ units from the previous year's gain of **1,421** ▲ absorbed units.