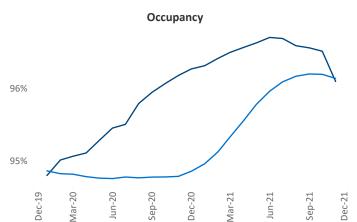

New lease asking **rents** are at **\$1,162**, up **17.5%** from the previous year placing Tucson at **22nd** overall in year-over-year rent growth.

Multifamily housing **demand** has been rising with **796** ▲ net units absorbed over the past 12 months. This is down -625 ▼ units from the previous year's gain of **1,421** ▲ absorbed units.