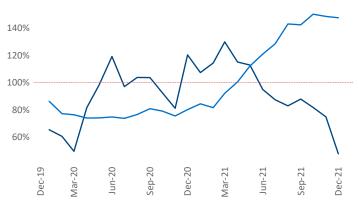

New lease asking **rents** are at **\$1,113**, up **14.6%** from the previous year placing Triad at **32nd** overall in year-over-year rent growth.

Multifamily housing **demand** has been rising with **1,474** ▲ net units absorbed over the past 12 months. This is down -1,780 ▼ units from the previous year's gain of **3,254** ▲ absorbed units.