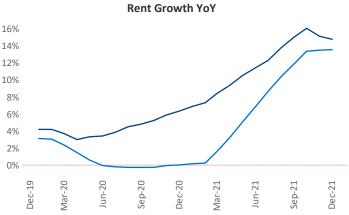

New lease asking **rents** are at **\$1,113**, up **14.6%** from the previous year placing Triad at **32nd** overall in year-over-year rent growth.

Multifamily housing **demand** has been rising with **1,474** ▲ net units absorbed over the past 12 months. This is down -1,780 ▼ units from the previous year's gain of **3,254** ▲ absorbed units.