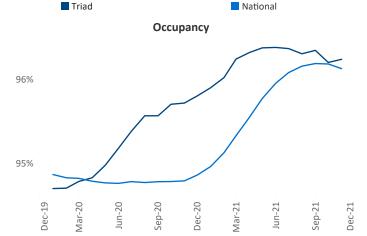

New lease asking **rents** are at **\$1,113**, up **14.6%** from the previous year placing Triad at **32nd** overall in year-over-year rent growth.

Multifamily housing **demand** has been rising with **1,474** ▲ net units absorbed over the past 12 months. This is down -1,780 ▼ units from the previous year's gain of **3,254** ▲ absorbed units.