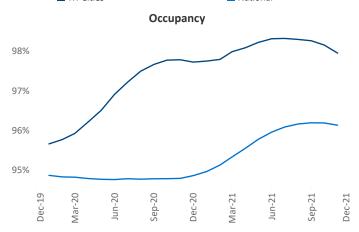

New lease asking **rents** are at **\$1,222**, up **17.6%** from the previous year placing Tri-Cities at **20th** overall in year-over-year rent growth.

Multifamily housing **demand** has been rising with  $354 \blacktriangle$  net units absorbed over the past 12 months. This is down  $-16 \lor$  units from the previous year's gain of  $370 \blacktriangle$  absorbed units.