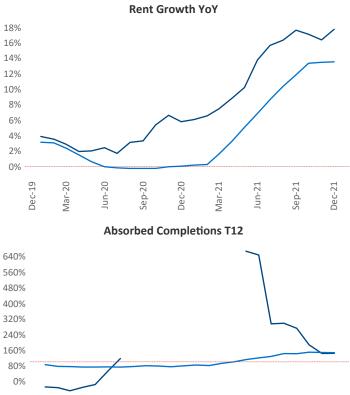

New lease asking **rents** are at **\$1,222**, up **17.6%** from the previous year placing Tri-Cities at **20th** overall in year-over-year rent growth.

Multifamily housing **demand** has been rising with  $354 \blacktriangle$  net units absorbed over the past 12 months. This is down  $-16 \lor$  units from the previous year's gain of  $370 \blacktriangle$  absorbed units.