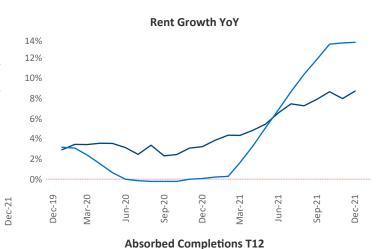

New lease asking **rents** are at \$873, up 8.6% ▲ from the previous year placing Toledo at 88th overall in year-over-year rent growth.

Multifamily housing **demand** has been rising with **112** ▲ net units absorbed over the past 12 months. This is down **-207** ▼ units from the previous year's gain of **319** ▲ absorbed units.