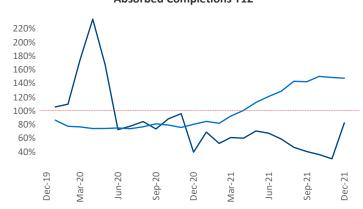

New lease asking **rents** are at \$873, up 8.6% ▲ from the previous year placing Toledo at 88th overall in year-over-year rent growth.

Multifamily housing **demand** has been rising with **112** ▲ net units absorbed over the past 12 months. This is down **-207** ▼ units from the previous year's gain of **319** ▲ absorbed units.