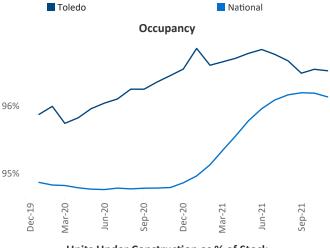

## Toledo December 2021

Contact
Liliana Malai
Senior PPC Specialist
Liliana.Malai@yardi.com

**Toledo** is the **85th** largest multifamily market with **38,457** completed units and **1,553** units in development, **620** of which have already broken ground.

New lease asking **rents** are at \$873, up 8.6% ▲ from the previous year placing Toledo at 88th overall in year-over-year rent growth.

Multifamily housing **demand** has been rising with **112** ▲ net units absorbed over the past 12 months. This is down **-207** ▼ units from the previous year's gain of **319** ▲ absorbed units.

**Employment** in Toledo has grown by **2.5%** ▲ over the past 12 months, while hourly wages have risen by **6.0%** ▲ YoY to **\$27.74** according to the *Bureau of Labor Statistics*.









## **DISCLAIMER**

ALTHOUGH EVERY EFFORT IS MADE TO ENSURE THE ACCURACY, TIMELINESS AND COMPLETENESS OF THE INFORMATION PROVIDED IN THIS PUBLICATION, THE INFORMATION IS PROVIDED "AS IS" AND YARDI MATRIX DOES NOT GUARANTEE, WARRANT, REPRESENT OR UNDERTAKE THAT THE INFORMATION PROVIDED IS CORRECT, ACCURATE, CURRENT OR COMPLETE. YARDI MATRIX IS NOT LIABLE FOR ANY LOSS, CLAIM, OR DEMAND ARISING DIRECTLY OR INDIRECTLY FROM ANY USE OR RELIANCE UPON THE INFORMATION CONTAINED HEREIN.

## **COPYRIGHT NOTICE**

This document, publication and/or presentation (collectively, 'document') is protected by copyright, trademark and other intellectual property laws. Use of this document is subject to the terms and conditions of Yardi Systems, Inc. dba Yardi Matrix's Terms of Use <a href="http://www.y