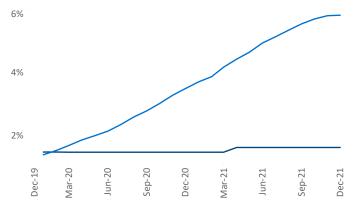

Specialist Liliana.Malai@yardi.com

**Toledo** is the **85th** largest multifamily market with **38,457** completed units and **1,553** units in development, **620** of which have already broken ground.

New lease asking **rents** are at **\$873**, up **8.6%** ▲ from the previous year placing Toledo at **88th** overall in year-over-year rent growth.

Multifamily housing **demand** has been rising with **112** ▲ net units absorbed over the past 12 months. This is down -207 ▼ units from the previous year's gain of **319** ▲ absorbed units.

**Employment** in Toledo has grown by **2.5%** • over the past 12 months, while hourly wages have risen by **6.0%** • YoY to **\$27.74** according to the *Bureau of Labor Statistics*.

**Rent Growth YoY** 



**Units Under Construction as % of Stock**