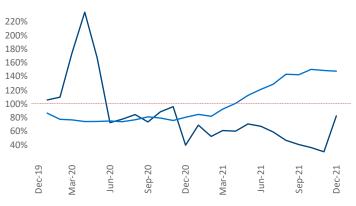

alist Liliana.Malai@yardi.com

**Toledo** is the **85th** largest multifamily market with **38,457** completed units and **1,553** units in development, **620** of which have already broken ground.

New lease asking **rents** are at **\$873**, up **8.6%** ▲ from the previous year placing Toledo at **88th** overall in year-over-year rent growth.

Multifamily housing **demand** has been rising with **112** ▲ net units absorbed over the past 12 months. This is down -207 ▼ units from the previous year's gain of **319** ▲ absorbed units.

**Employment** in Toledo has grown by **2.5%** • over the past 12 months, while hourly wages have risen by **6.0%** • YoY to **\$27.74** according to the *Bureau of Labor Statistics*.

**Rent Growth YoY** 



**Units Under Construction as % of Stock**