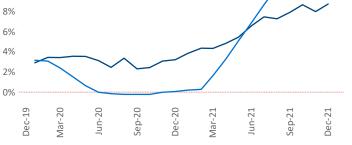

**Employment** in Toledo has grown by **2.5%** • over the past 12 months, while hourly wages have risen by **6.0%** • YoY to **\$27.74** according to the *Bureau of Labor Statistics*.

**Rent Growth YoY** 