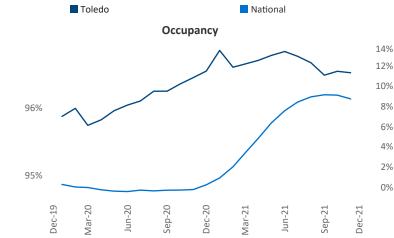

New lease asking **rents** are at **\$873**, up **8.6%** ▲ from the previous year placing Toledo at **88th** overall in year-over-year rent growth.

Multifamily housing **demand** has been rising with **112** ▲ net units absorbed over the past 12 months. This is down -207 ▼ units from the previous year's gain of **319** ▲ absorbed units.