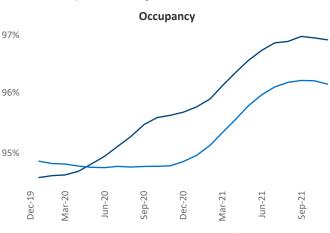

year-over-year rent growth.





development, **18,452** of which have already broken ground.

New lease asking **rents** are at **\$1,676**, up **24.6**% ▲ from the previous year placing Tampa - St Petersburg at **3rd** overall in

Tampa - St Petersburg is the 19th largest multifamily market

with 232,045 completed units and 74,390 units in

Multifamily housing **demand** has been rising with **10,254** ▲ net units absorbed over the past 12 months. This is up **2,821** ▲ units from the previous year's gain of **7,433** ▲ absorbed units.

Employment in Tampa - St Petersburg has grown by 4.9% ▲ over the past 12 months, while hourly wages have risen by 7.3% ▲ YoY to \$27.79 according to the *Bureau of Labor Statistics*.









## **DISCLAIMER**

ALTHOUGH EVERY EFFORT IS MADE TO ENSURE THE ACCURACY, TIMELINESS AND COMPLETENESS OF THE INFORMATION PROVIDED IN THIS PUBLICATION, THE INFORMATION IS PROVIDED "AS IS" AND YARDI MATRIX DOES NOT GUARANTEE, WARRANT, REPRESENT OR UNDERTAKE THAT THE INFORMATION PROVIDED IS CORRECT, ACCURATE, CURRENT OR COMPLETE. YARDI MATRIX IS NOT LIABLE FOR ANY LOSS, CLAIM, OR DEMAND ARISING DIRECTLY OR INDIRECTLY FROM ANY USE OR RELIANCE UPON THE INFORMATION CONTAINED HEREIN.

## **COPYRIGHT NOTICE**

This document, publication and/or presentation (collectively, 'document') is protected by copyright, trademark and other intellectual property laws. Use of this document is subject to the terms and conditions of Yardi Systems, Inc. dba Yardi Matrix's Terms of Use <a href="http://www.y