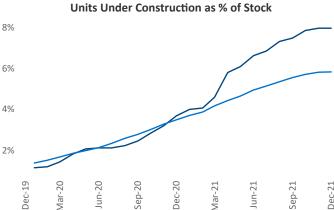

Tampa - St Petersburg is the 19th largest multifamily market

with 232,045 completed units and 74,390 units in

Multifamily housing **demand** has been rising with **10,254** ▲ net units absorbed over the past 12 months. This is up **2,821** ▲ units from the previous year's gain of **7,433** ▲ absorbed units.