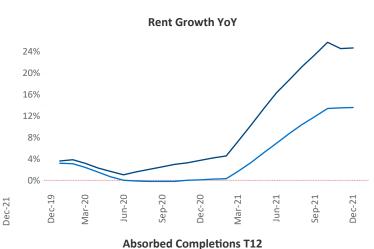

year-over-year rent growth.

development, **18,452** of which have already broken ground.

New lease asking **rents** are at **\$1,676**, up **24.6**% ▲ from the previous year placing Tampa - St Petersburg at **3rd** overall in

Tampa - St Petersburg is the 19th largest multifamily market

with 232,045 completed units and 74,390 units in

Multifamily housing **demand** has been rising with **10,254** ▲ net units absorbed over the past 12 months. This is up **2,821** ▲ units from the previous year's gain of **7,433** ▲ absorbed units.