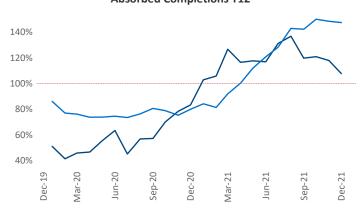

Tampa - St Petersburg is the 19th largest multifamily market

with 232,045 completed units and 74,390 units in

Multifamily housing **demand** has been rising with **10,254** ▲ net units absorbed over the past 12 months. This is up **2,821** ▲ units from the previous year's gain of **7,433** ▲ absorbed units.