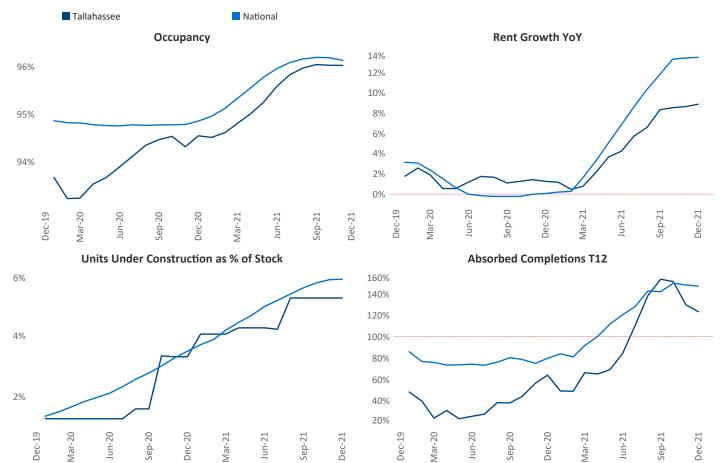

New lease asking **rents** are at \$1,383, up 8.9% ▲ from the previous year placing Tallahassee at 86th overall in year-over-year rent growth.

Multifamily housing **demand** has been rising with **959** ▲ net units absorbed over the past 12 months. This is up **65** ▲ units from the previous year's gain of **894** ▲ absorbed units.

**Employment** in Tallahassee has grown by **3.3%** ▲ over the past 12 months, while hourly wages have risen by **14.4%** ▲ YoY to **\$28.03** according to the *Bureau of Labor Statistics*.