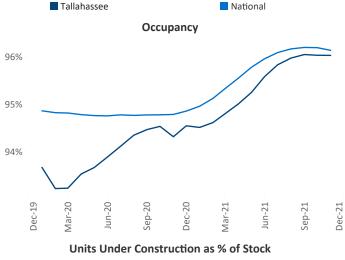

Tallahassee December 2021

Contact
Liliana Malai
Senior PPC Specialist
Liliana.Malai@yardi.com

**Tallahassee** is the **101st** largest multifamily market with **30,025** completed units and **7,284** units in development, **1,565** of which have already broken ground.

New lease asking **rents** are at \$1,383, up 8.9% ▲ from the previous year placing Tallahassee at 86th overall in year-over-year rent growth.

Multifamily housing **demand** has been rising with **959** ▲ net units absorbed over the past 12 months. This is up **65** ▲ units from the previous year's gain of **894** ▲ absorbed units.

**Employment** in Tallahassee has grown by **3.3%** ▲ over the past 12 months, while hourly wages have risen by **14.4%** ▲ YoY to **\$28.03** according to the *Bureau of Labor Statistics*.