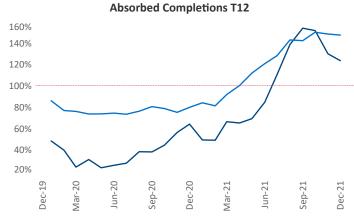

New lease asking **rents** are at \$1,383, up 8.9% ▲ from the previous year placing Tallahassee at 86th overall in year-over-year rent growth.

Multifamily housing **demand** has been rising with **959** ▲ net units absorbed over the past 12 months. This is up **65** ▲ units from the previous year's gain of **894** ▲ absorbed units.