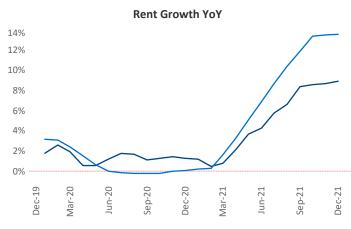

New lease asking **rents** are at \$1,383, up 8.9% ▲ from the previous year placing Tallahassee at 86th overall in year-over-year rent growth.

Multifamily housing **demand** has been rising with **959** ▲ net units absorbed over the past 12 months. This is up **65** ▲ units from the previous year's gain of **894** ▲ absorbed units.