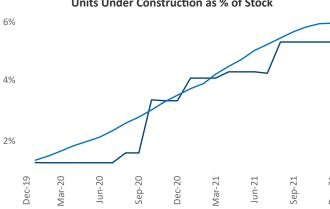

## Tallahassee December 2021

Contact
Liliana Malai
Senior PPC Specialist
Liliana.Malai@yardi.com

**Tallahassee** is the **101st** largest multifamily market with **30,025** completed units and **7,284** units in development, **1,565** of which have already broken ground.