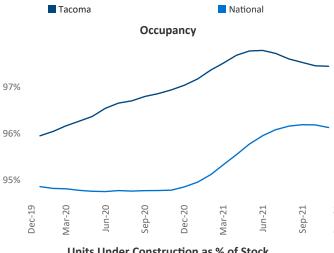

New lease asking **rents** are at \$1,644, up 13.1% ▲ from the previous year placing Tacoma at 45th overall in year-over-year rent growth.

Multifamily housing **demand** has been rising with **2,195** ▲ net units absorbed over the past 12 months. This is down **-209** ▼ units from the previous year's gain of **2,404** ▲ absorbed units.