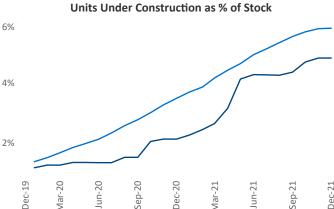

## Tacoma December 2021

Contact
Liliana Malai
Senior PPC Specialist
Liliana.Malai@yardi.com

**Tacoma** is the **58th** largest multifamily market with **71,827** completed units and **21,777** units in development, **3,469** of which have already broken ground.