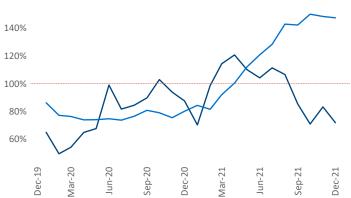

New lease asking **rents** are at \$1,644, up 13.1% ▲ from the previous year placing Tacoma at 45th overall in year-over-year rent growth.

Multifamily housing **demand** has been rising with **2,195** ▲ net units absorbed over the past 12 months. This is down **-209** ▼ units from the previous year's gain of **2,404** ▲ absorbed units.