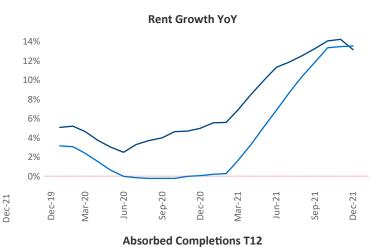

New lease asking **rents** are at \$1,644, up 13.1% ▲ from the previous year placing Tacoma at 45th overall in year-over-year rent growth.

Multifamily housing **demand** has been rising with **2,195** ▲ net units absorbed over the past 12 months. This is down **-209** ▼ units from the previous year's gain of **2,404** ▲ absorbed units.