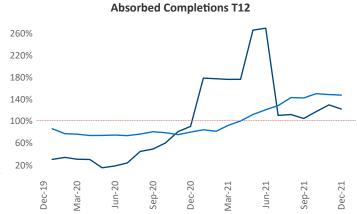

New lease asking **rents** are at \$1,162, up 7.5% ▲ from the previous year placing Syracuse at 101st overall in year-over-year rent growth.

Multifamily housing **demand** has been rising with **362** ▲ net units absorbed over the past 12 months. This is up **114** ▲ units from the previous year's gain of **248** ▲ absorbed units.