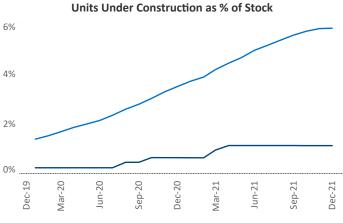

## Syracuse December 2021

Contact
Liliana Malai
Senior PPC Specialist
Liliana.Malai@yardi.com

**Syracuse** is the **96th** largest multifamily market with **32,386** completed units and **5,485** units in development, **363** of which have already broken ground.