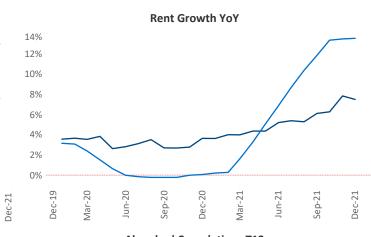

New lease asking **rents** are at \$1,162, up 7.5% ▲ from the previous year placing Syracuse at 101st overall in year-over-year rent growth.

Multifamily housing **demand** has been rising with **362** ▲ net units absorbed over the past 12 months. This is up **114** ▲ units from the previous year's gain of **248** ▲ absorbed units.