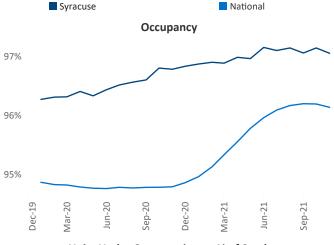

New lease asking **rents** are at \$1,162, up 7.5% ▲ from the previous year placing Syracuse at 101st overall in year-over-year rent growth.

Multifamily housing **demand** has been rising with **362** ▲ net units absorbed over the past 12 months. This is up **114** ▲ units from the previous year's gain of **248** ▲ absorbed units.