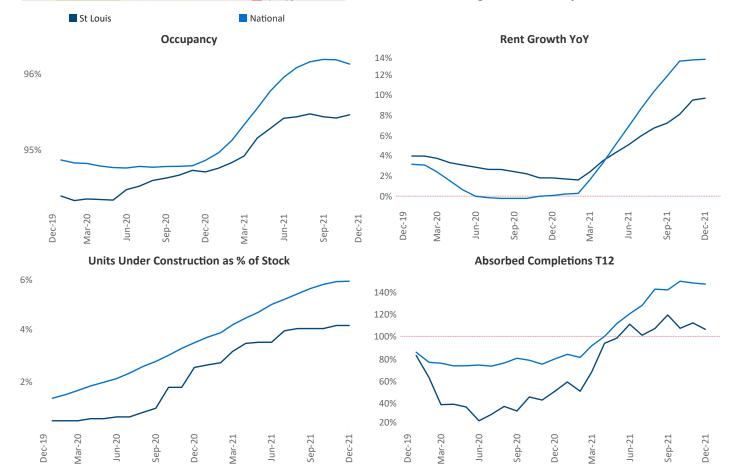

New lease asking **rents** are at \$1,109, up 9.6% ▲ from the previous year placing St Louis at 77th overall in year-over-year rent growth.

Multifamily housing **demand** has been rising with **2,571** ▲ net units absorbed over the past 12 months. This is up **914** ▲ units from the previous year's gain of **1,657** ▲ absorbed units.

**Employment** in St Louis has grown by **2.4%** ▲ over the past 12 months, while hourly wages have risen by **10.3%** ▲ YoY to **\$32.98** according to the *Bureau of Labor Statistics*.