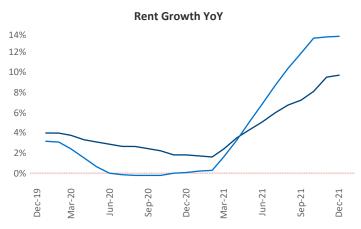

New lease asking **rents** are at **\$1,109**, up **9.6%** ▲ from the previous year placing St Louis at **77th** overall in year-over-year rent growth.

Multifamily housing **demand** has been rising with **2,571** ▲ net units absorbed over the past 12 months. This is up **914** ▲ units from the previous year's gain of **1,657** ▲ absorbed units.