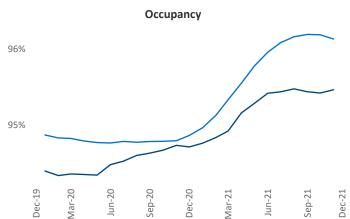

New lease asking **rents** are at **\$1,109**, up **9.6%** ▲ from the previous year placing St Louis at **77th** overall in year-over-year rent growth.

Multifamily housing **demand** has been rising with **2,571** ▲ net units absorbed over the past 12 months. This is up **914** ▲ units from the previous year's gain of **1,657** ▲ absorbed units.