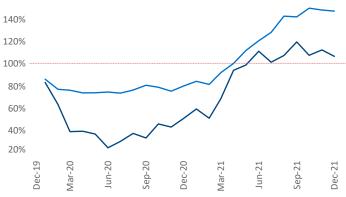

New lease asking **rents** are at **\$1,109**, up **9.6%** ▲ from the previous year placing St Louis at **77th** overall in year-over-year rent growth.

Multifamily housing **demand** has been rising with **2,571** ▲ net units absorbed over the past 12 months. This is up **914** ▲ units from the previous year's gain of **1,657** ▲ absorbed units.