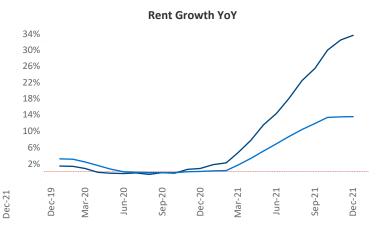

New lease asking **rents** are at **\$1,849**, up **33.5%** from the previous year placing Southwest Florida Coast at **1st** overall in year-over-year rent growth.

Multifamily housing **demand** has been rising with **8,338** ▲ net units absorbed over the past 12 months. This is up **3,626** ▲ units from the previous year's gain of **4,712** ▲ absorbed units.