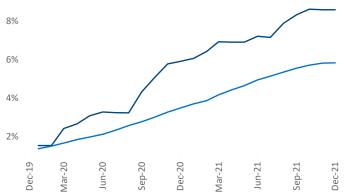

** largest multifamily market with **78,346** completed units and **60,629** units in development, **6,711** of which have already broken ground.

New lease asking **rents** are at **\$1,849**, up **33.5%** from the previous year placing Southwest Florida Coast at **1st** overall in year-over-year rent growth.

Multifamily housing **demand** has been rising with **8,338** ▲ net units absorbed over the past 12 months. This is up **3,626** ▲ units from the previous year's gain of **4,712** ▲ absorbed units.

**Employment** in Southwest Florida Coast has grown by **5.3%** ▲ over the past 12 months, while hourly wages have risen by **7.7%** ▲ YoY to **\$28.35** according to the *Bureau of Labor Statistics*.







Units Under Construction as % of Stock

Dec-20

Mar-21

Jun-21

Sep-21

Sep-20



## DISCLAIMER

ALTHOUGH EVERY EFFORT IS MADE TO ENSURE THE ACCURACY, TIMELINESS AND COMPLETENESS OF THE INFORMATION PROVIDED IN THIS PUBLICATION, THE INFORMATION IS PROVIDED "AS IS" AND YARDI MATRIX DOES NOT GUARANTEE, WARRANT, REPRESENT OR UNDERTAKE THAT THE INFORMATION PROVIDED IS CORRECT, ACCURATE, CURRENT OR COMPLETE. YARDI MATRIX IS NOT LIABLE FOR ANY LOSS, CLAIM, OR DEMAND ARISING DIRECTLY OR INDIRECTLY FROM ANY USE OR RELIANCE UPON THE INFORMATION CONTAINED HEREIN.

## **COPYRIGHT NOTICE**

This document, publication and/or presentation (collectively, 'document') is protected by copyright, trademark and other intellectual property laws. Use of this document is subject to the terms and conditions of Yardi Systems, Inc. dba Yardi Matrix's Terms of Use <a href="http://www.yardimatrix