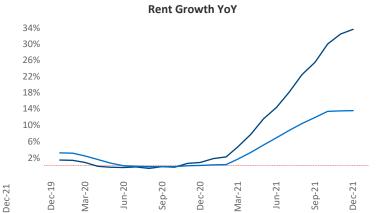

New lease asking **rents** are at \$1,849, up 33.5% ▲ from the previous year placing Southwest Florida Coast at 1st overall in year-over-year rent growth.

Multifamily housing **demand** has been rising with **8,338** ▲ net units absorbed over the past 12 months. This is up **3,626** ▲ units from the previous year's gain of **4,712** ▲ absorbed units.