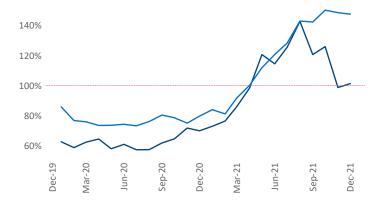

iana.Malai@yardi.com

**Southwest Florida Coast** is the **53rd** largest multifamily market with **78,346** completed units and **60,629** units in development, **6,711** of which have already broken ground.

New lease asking **rents** are at \$1,849, up 33.5% ▲ from the previous year placing Southwest Florida Coast at 1st overall in year-over-year rent growth.

Multifamily housing **demand** has been rising with **8,338** ▲ net units absorbed over the past 12 months. This is up **3,626** ▲ units from the previous year's gain of **4,712** ▲ absorbed units.

**Employment** in Southwest Florida Coast has grown by **5.3%** ▲ over the past 12 months, while hourly wages have risen by **7.7%** ▲ YoY to **\$28.35** according to the *Bureau of Labor Statistics*.



**Absorbed Completions T12** 



### **DISCLAIMER**

ALTHOUGH EVERY EFFORT IS MADE TO ENSURE THE ACCURACY, TIMELINESS AND COMPLETENESS OF THE INFORMATION PROVIDED IN THIS PUBLICATION, THE INFORMATION IS PROVIDED "AS IS" AND YARDI MATRIX DOES NOT GUARANTEE, WARRANT, REPRESENT OR UNDERTAKE THAT THE INFORMATION PROVIDED IS CORRECT, ACCURATE, CURRENT OR COMPLETE. YARDI MATRIX IS NOT LIABLE FOR ANY LOSS, CLAIM, OR DEMAND ARISING DIRECTLY OR INDIRECTLY FROM ANY USE OR RELIANCE UPON THE INFORMATION CONTAINED HEREIN.

#### **COPYRIGHT NOTICE**

This document, publication and/or presentation (collectively, 'document') is protected by copyright, trademark and other intellectual property laws. Use of this document is subject to the terms and conditions of Yardi Systems, Inc. dba Yardi Matrix's Terms of Use <a href="http://www.yard