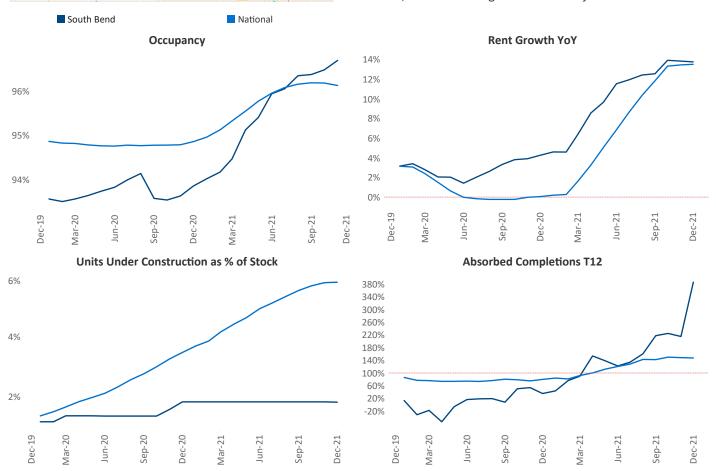

## South Bend December 2021

Contact
Liliana Malai
Senior PPC Specialist
Liliana.Malai@yardi.com

**South Bend** is the **97th** largest multifamily market with **32,318** completed units and **2,740** units in development, **593** of which have already broken ground.

New lease asking **rents** are at \$999, up 13.8% ▲ from the previous year placing South Bend at 40th overall in year-over-year rent growth.

Multifamily housing **demand** has been rising with **1,181** ▲ net units absorbed over the past 12 months. This is up **794** ▲ units from the previous year's gain of **387** ▲ absorbed units.