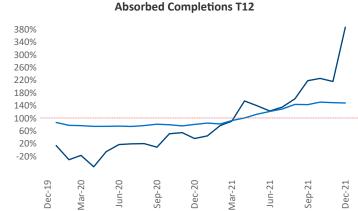

New lease asking **rents** are at \$999, up **13.8%** ▲ from the previous year placing South Bend at **40th** overall in year-over-year rent growth.

Multifamily housing **demand** has been rising with **1,181** ▲ net units absorbed over the past 12 months. This is up **794** ▲ units from the previous year's gain of **387** ▲ absorbed units.