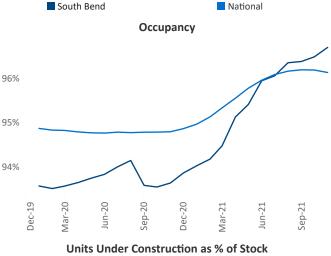

New lease asking **rents** are at \$999, up **13.8%** ▲ from the previous year placing South Bend at **40th** overall in year-over-year rent growth.

Multifamily housing **demand** has been rising with **1,181** ▲ net units absorbed over the past 12 months. This is up **794** ▲ units from the previous year's gain of **387** ▲ absorbed units.