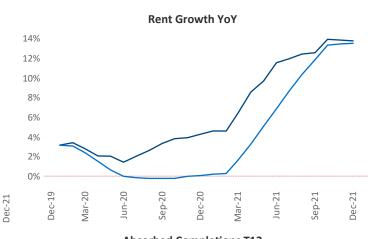

New lease asking **rents** are at \$999, up **13.8%** ▲ from the previous year placing South Bend at **40th** overall in year-over-year rent growth.

Multifamily housing **demand** has been rising with **1,181** ▲ net units absorbed over the past 12 months. This is up **794** ▲ units from the previous year's gain of **387** ▲ absorbed units.