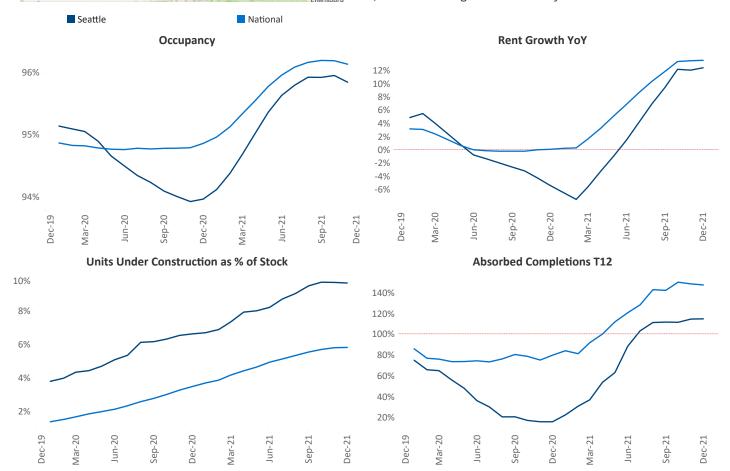

New lease asking **rents** are at \$2,048, up 12.4% ▲ from the previous year placing Seattle at 51st overall in year-over-year rent growth.

Multifamily housing **demand** has been rising with **15,019** ▲ net units absorbed over the past 12 months. This is up **12,609** ▲ units from the previous year's gain of **2,410** ▲ absorbed units.

Employment in Seattle has grown by 6.5% ▲ over the past 12 months, while hourly wages have risen by 2.0% ▲ YoY to \$40.96 according to the *Bureau of Labor Statistics*.