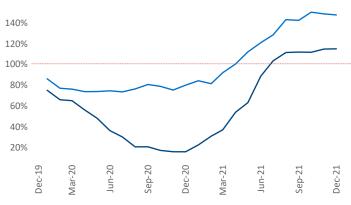

New lease asking **rents** are at **\$2,048**, up **12.4%** from the previous year placing Seattle at **51st** overall in year-over-year rent growth.

Multifamily housing **demand** has been rising with **15,019** ▲ net units absorbed over the past 12 months. This is up **12,609** ▲ units from the previous year's gain of **2,410** ▲ absorbed units.