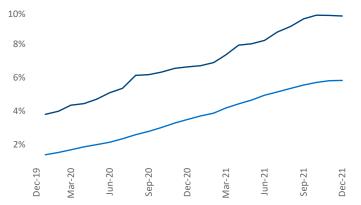

New lease asking **rents** are at **\$2,048**, up **12.4%** from the previous year placing Seattle at **51st** overall in year-over-year rent growth.

Multifamily housing **demand** has been rising with **15,019** ▲ net units absorbed over the past 12 months. This is up **12,609** ▲ units from the previous year's gain of **2,410** ▲ absorbed units.