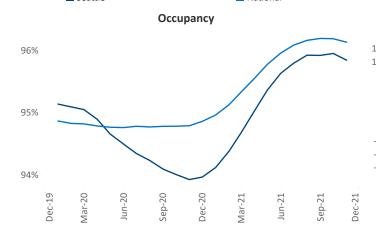

Yardi Matrix



Seattle December 2021 Contact Liliana Malai Senior PPC Specialist Liliana.Malai@yardi.com

Seattle is the 13th largest multifamily market with 268,922 completed units and 119,431 units in development, 26,012 of which have already broken ground.

New lease asking **rents** are at **\$2,048**, up **12.4%** from the previous year placing Seattle at **51st** overall in year-over-year rent growth.

Multifamily housing **demand** has been rising with **15,019** ▲ net units absorbed over the past 12 months. This is up **12,609** ▲ units from the previous year's gain of **2,410** ▲ absorbed units.

**Employment** in Seattle has grown by **6.5%** ▲ over the past 12 months, while hourly wages have risen by **2.0%** ▲ YoY to **\$40.96** according to the *Bureau of Labor Statistics*.



Units Under Construction as % of Stock