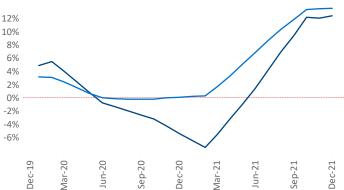

New lease asking **rents** are at **\$2,048**, up **12.4%** from the previous year placing Seattle at **51st** overall in year-over-year rent growth.

Multifamily housing **demand** has been rising with **15,019** ▲ net units absorbed over the past 12 months. This is up **12,609** ▲ units from the previous year's gain of **2,410** ▲ absorbed units.