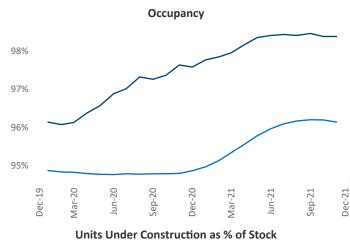

New lease asking **rents** are at \$1,312, up 10.5% ▲ from the previous year placing Scranton-Wilkes-Barre at 70th overall in year-over-year rent growth.

Multifamily housing **demand** has been rising with **68** ▲ net units absorbed over the past 12 months. This is down **-128** ▼ units from the previous year's gain of **196** ▲ absorbed units.