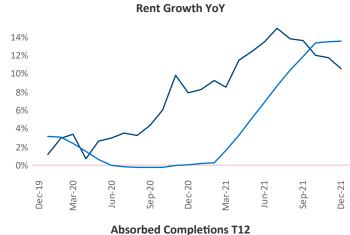

New lease asking **rents** are at \$1,312, up 10.5% ▲ from the previous year placing Scranton-Wilkes-Barre at 70th overall in year-over-year rent growth.

Multifamily housing **demand** has been rising with **68** ▲ net units absorbed over the past 12 months. This is down **-128** ▼ units from the previous year's gain of **196** ▲ absorbed units.