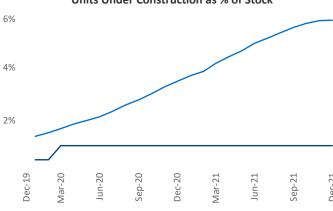

## Scranton-Wilkes-Barre December 2021

Contact
Liliana Malai
Senior PPC Specialist
Liliana.Malai@yardi.com

**Scranton-Wilkes-Barre** is the **117th** largest multifamily market with **12,409** completed units and **0** units in development, **127** of which have already broken ground.