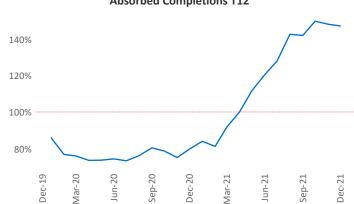

New lease asking **rents** are at \$1,312, up 10.5% ▲ from the previous year placing Scranton-Wilkes-Barre at 70th overall in year-over-year rent growth.

Multifamily housing **demand** has been rising with **68** ▲ net units absorbed over the past 12 months. This is down **-128** ▼ units from the previous year's gain of **196** ▲ absorbed units.