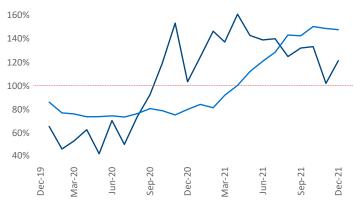

New lease asking **rents** are at **\$1,428**, up **19.6%** from the previous year placing Savannah - Hilton Head at 10th overall in year-over-year rent growth.

Multifamily housing demand has been rising with 3,754 net units absorbed over the past 12 months. This is up 1,875 units from the previous year's gain of 1,879 absorbed units.