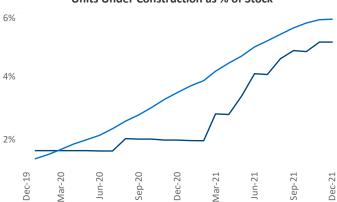

Savannah - Hilton Head December 2021

Contact Liliana Malai Senior PPC Specialist Liliana.Malai@yardi.com

Savannah - Hilton Head is the 79th largest multifamily market with 44,894 completed units and 8,560 units in development, 2,287 of which have already broken ground.

Employment in Savannah - Hilton Head has grown by **4.6%** ▲ over the past 12 months, while hourly wages have risen by 3.0% A YoY to \$23.00 according to the Bureau of Labor Statistics.

**Units Under Construction as % of Stock** 