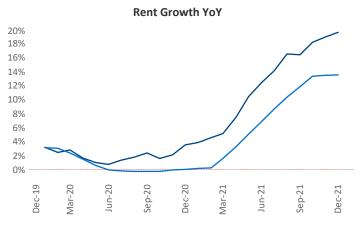

New lease asking **rents** are at **\$1,428**, up **19.6%** from the previous year placing Savannah - Hilton Head at 10th overall in year-over-year rent growth.

Multifamily housing demand has been rising with 3,754 net units absorbed over the past 12 months. This is up 1,875 units from the previous year's gain of 1,879 absorbed units.