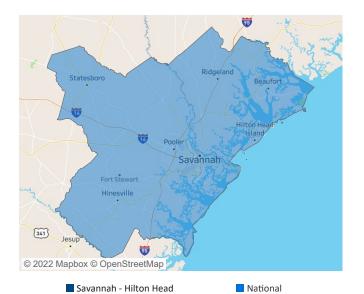

Savannah - Hilton Head December 2021

Contact Liliana Malai Senior PPC Specialist Liliana.Malai@yardi.com

Savannah - Hilton Head is the 79th largest multifamily market with 44,894 completed units and 8,560 units in development, 2,287 of which have already broken ground.