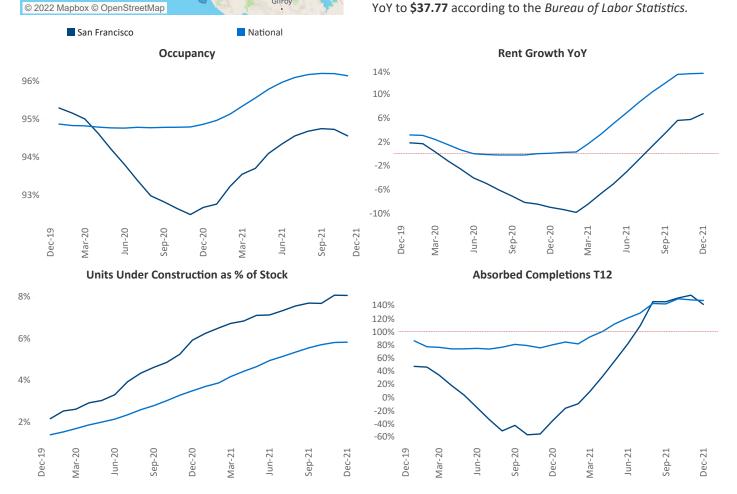

New lease asking **rents** are at \$2,647, up 6.7% ▲ from the previous year placing San Francisco at 108th overall in year-over-year rent growth.

Multifamily housing demand has been rising with 16,065 \( \big| \) net units absorbed over the past 12 months. This is up 19,285 ▲ units from the previous year's loss of -3,220 ▼ absorbed units.

**Employment** in San Francisco has grown by **5.8%** ▲ over the past 12 months, while hourly wages have risen by 3.8% A YoY to \$37.77 according to the Bureau of Labor Statistics.