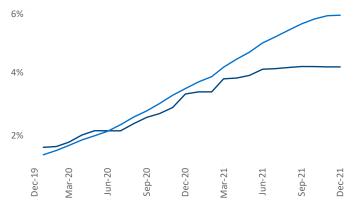

New lease asking **rents** are at **\$2,370**, up **16.6%** from the previous year placing San Diego at **26th** overall in year-over-year rent growth.

Multifamily housing **demand** has been rising with **6,909** ▲ net units absorbed over the past 12 months. This is up **2,023** ▲ units from the previous year's gain of **4,886** ▲ absorbed units.

Absorbed Completions T12