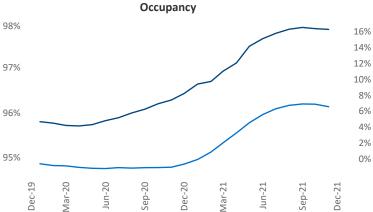

rdi Matrix



San Diego December 2021 Contact Liliana Malai Senior PPC Specialist Liliana.Malai@yardi.com

San Diego is the 25th largest multifamily market with195,208 completed units and 47,652 units in development,8,154 of which have already broken ground.

New lease asking **rents** are at **\$2,370**, up **16.6%** from the previous year placing San Diego at **26th** overall in year-over-year rent growth.

Multifamily housing **demand** has been rising with **6,909** ▲ net units absorbed over the past 12 months. This is up **2,023** ▲ units from the previous year's gain of **4,886** ▲ absorbed units.

**Employment** in San Diego has grown by **4.7%** ▲ over the past 12 months, while hourly wages have risen by **3.8%** ▲ YoY to **\$35.68** according to the *Bureau of Labor Statistics*.



Units Under Construction as % of Stock





Absorbed Completions T12



## DISCLAIMER

ALTHOUGH EVERY EFFORT IS MADE TO ENSURE THE ACCURACY, TIMELINESS AND COMPLETENESS OF THE INFORMATION PROVIDED IN THIS PUBLICATION, THE INFORMATION IS PROVIDED "AS IS" AND YARDI MATRIX DOES NOT GUARANTEE, WARRANT, REPRESENT OR UNDERTAKE THAT THE INFORMATION PROVIDED IS CORRECT, ACCURATE, CURRENT OR COMPLETE. YARDI MATRIX IS NOT LIABLE FOR ANY LOSS, CLAIM, OR DEMAND ARISING DIRECTLY OR INDIRECTLY FROM ANY USE OR RELIANCE UPON THE INFORMATION CONTAINED HEREIN.

## **COPYRIGHT NOTICE**

This document, publication and/or presentation (collectively, 'document') is protected by copyright, trademark and other intellectual property laws. Use of this document is subject to the terms and conditions of Yardi Syste