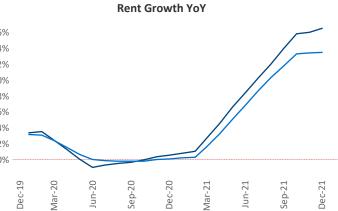

New lease asking **rents** are at **\$2,370**, up **16.6%** from the previous year placing San Diego at **26th** overall in year-over-year rent growth.

Multifamily housing **demand** has been rising with **6,909** ▲ net units absorbed over the past 12 months. This is up **2,023** ▲ units from the previous year's gain of **4,886** ▲ absorbed units.