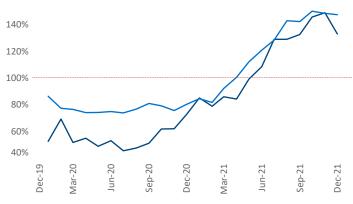

**Employment** in San Diego has grown by **4.7%** ▲ over the past 12 months, while hourly wages have risen by **3.8%** ▲ YoY to **\$35.68** according to the *Bureau of Labor Statistics*.

Units Under Construction as % of Stock

Absorbed Completions T12