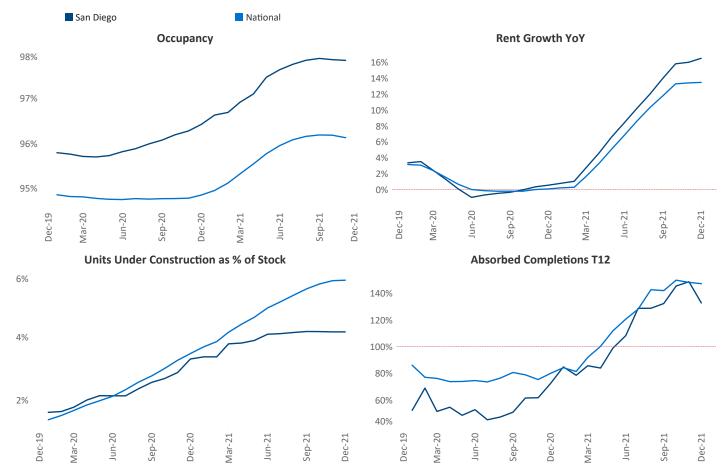

## San Diego December 2021

Contact
Liliana Malai
Senior PPC Specialist
Liliana.Malai@yardi.com

**San Diego** is the **25th** largest multifamily market with **195,208** completed units and **47,652** units in development, **8,154** of which have already broken ground.

New lease asking **rents** are at \$2,370, up 16.6% ▲ from the previous year placing San Diego at 26th overall in year-over-year rent growth.

Multifamily housing **demand** has been rising with **6,909** ▲ net units absorbed over the past 12 months. This is up **2,023** ▲ units from the previous year's gain of **4,886** ▲ absorbed units.

**Employment** in San Diego has grown by **4.7**% ▲ over the past 12 months, while hourly wages have risen by **3.8**% ▲ YoY to \$35.68 according to the *Bureau of Labor Statistics*.