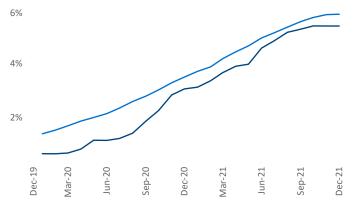

**Employment** in San Antonio has grown by **4.2%** ▲ over the past 12 months, while hourly wages have risen by **5.2%** ▲ YoY to **\$26.27** according to the *Bureau of Labor Statistics*.

Units Under Construction as % of Stock