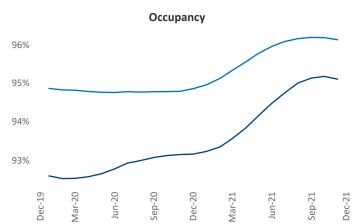

San Antonio December 2021 Contact Liliana Malai Senior PPC Specialist Liliana.Malai@yardi.com

San Antonio is the 23rd largest multifamily market with213,098 completed units and 50,592 units in development,11,472 of which have already broken ground.

New lease asking **rents** are at **\$1,204**, up **12.5%** from the previous year placing San Antonio at **48th** overall in year-over-year rent growth.

Multifamily housing **demand** has been rising with **10,529** ▲ net units absorbed over the past 12 months. This is up **3,382** ▲ units from the previous year's gain of **7,147** ▲ absorbed units.

**Employment** in San Antonio has grown by **4.2%** ▲ over the past 12 months, while hourly wages have risen by **5.2%** ▲ YoY to **\$26.27** according to the *Bureau of Labor Statistics*.



Units Under Construction as % of Stock









## DISCLAIMER

ALTHOUGH EVERY EFFORT IS MADE TO ENSURE THE ACCURACY, TIMELINESS AND COMPLETENESS OF THE INFORMATION PROVIDED IN THIS PUBLICATION, THE INFORMATION IS PROVIDED "AS IS" AND YARDI MATRIX DOES NOT GUARANTEE, WARRANT, REPRESENT OR UNDERTAKE THAT THE INFORMATION PROVIDED IS CORRECT, ACCURATE, CURRENT OR COMPLETE. YARDI MATRIX IS NOT LIABLE FOR ANY LOSS, CLAIM, OR DEMAND ARISING DIRECTLY OR INDIRECTLY FROM ANY USE OR RELIANCE UPON THE INFORMATION CONTAINED HEREIN.

## **COPYRIGHT NOTICE**

This document, publication and/or presentation (collectively, 'document') is protected by copyright, trademark and other intellectual property laws. Use of this document is subject to the terms and conditions of Yardi Systems, Inc. dba Yardi Matri