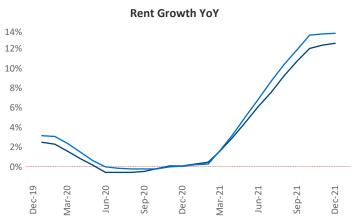

New lease asking **rents** are at **\$1,204**, up **12.5%** from the previous year placing San Antonio at **48th** overall in year-over-year rent growth.

Multifamily housing **demand** has been rising with **10,529** ▲ net units absorbed over the past 12 months. This is up **3,382** ▲ units from the previous year's gain of **7,147** ▲ absorbed units.