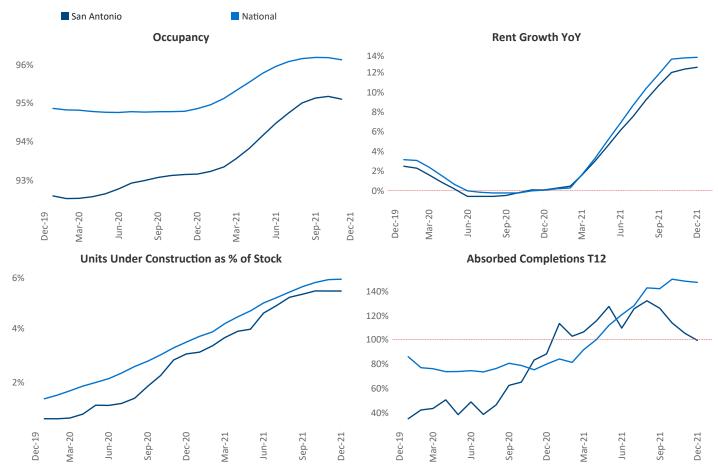

New lease asking **rents** are at \$1,204, up 12.5% ▲ from the previous year placing San Antonio at 48th overall in year-over-year rent growth.

Multifamily housing **demand** has been rising with **10,529** ▲ net units absorbed over the past 12 months. This is up **3,382** ▲ units from the previous year's gain of **7,147** ▲ absorbed units.

**Employment** in San Antonio has grown by **4.2**% ▲ over the past 12 months, while hourly wages have risen by **5.2**% ▲ YoY to **\$26.27** according to the *Bureau of Labor Statistics*.