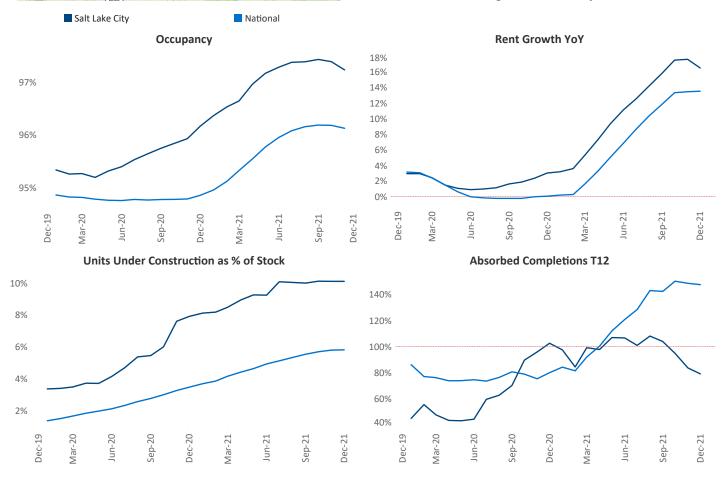

New lease asking **rents** are at \$1,460, up 16.5% ▲ from the previous year placing Salt Lake City at 27th overall in year-over-year rent growth.

Multifamily housing **demand** has been rising with **5,762** ▲ net units absorbed over the past 12 months. This is down **-107** ▼ units from the previous year's gain of **5,869** ▲ absorbed units.