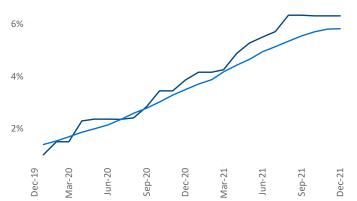

New lease asking **rents** are at **\$1,867**, up **14%** from the previous year placing Sacramento at **39th** overall in year-over-year rent growth.

Multifamily housing **demand** has been rising with **1,864** ▲ net units absorbed over the past 12 months. This is down -1,212 ▼ units from the previous year's gain of **3,076** ▲ absorbed units.