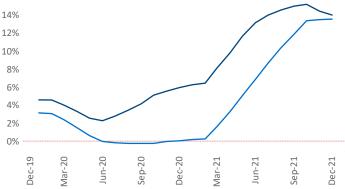

**Employment** in Sacramento has grown by **3.7%** ▲ over the past 12 months, while hourly wages have risen by **5.4%** ▲ YoY to **\$33.44** according to the *Bureau of Labor Statistics*.

**Units Under Construction as % of Stock** 