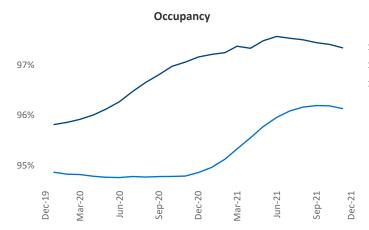

New lease asking **rents** are at **\$1,867**, up **14%** from the previous year placing Sacramento at **39th** overall in year-over-year rent growth.

Multifamily housing **demand** has been rising with **1,864** ▲ net units absorbed over the past 12 months. This is down -1,212 ▼ units from the previous year's gain of **3,076** ▲ absorbed units.