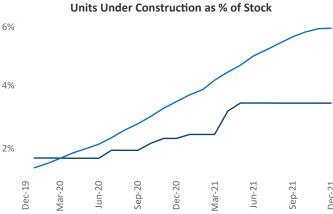

## Rochester December 2021

Contact
Liliana Malai
Senior PPC Specialist
Liliana.Malai@yardi.com

**Rochester** is the **64th** largest multifamily market with **62,120** completed units and **7,193** units in development, **2,135** of which have already broken ground.