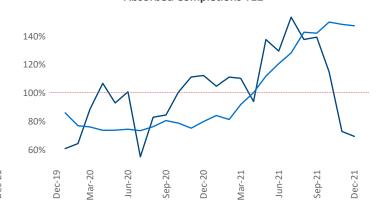

New lease asking **rents** are at \$1,191, up 8.3% ▲ from the previous year placing Rochester at 94th overall in year-over-year rent growth.

Multifamily housing **demand** has been rising with **865** ▲ net units absorbed over the past 12 months. This is down -489 ▼ units from the previous year's gain of **1,354** ▲ absorbed units.