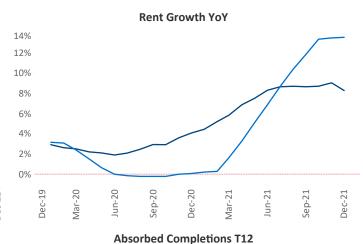

New lease asking **rents** are at \$1,191, up 8.3% ▲ from the previous year placing Rochester at 94th overall in year-over-year rent growth.

Multifamily housing **demand** has been rising with **865** ▲ net units absorbed over the past 12 months. This is down -489 ▼ units from the previous year's gain of **1,354** ▲ absorbed units.