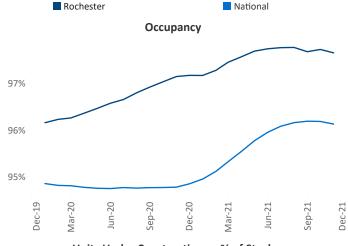

New lease asking **rents** are at \$1,191, up 8.3% ▲ from the previous year placing Rochester at 94th overall in year-over-year rent growth.

Multifamily housing **demand** has been rising with **865** ▲ net units absorbed over the past 12 months. This is down -489 ▼ units from the previous year's gain of **1,354** ▲ absorbed units.