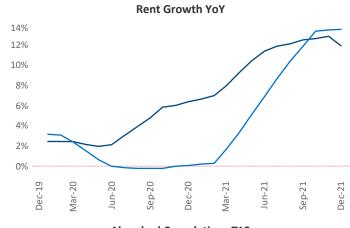

New lease asking **rents** are at \$1,345, up 11.9% ▲ from the previous year placing Richmond - Tidewater at 56th overall in year-over-year rent growth.

Multifamily housing **demand** has been rising with **6,455** ▲ net units absorbed over the past 12 months. This is down **-510** ▼ units from the previous year's gain of **6,965** ▲ absorbed units.