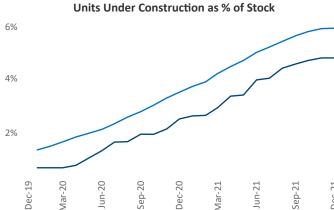

## Richmond - Tidewater December 2021

Contact
Liliana Malai
Senior PPC Specialist
Liliana.Malai@yardi.com

**Richmond - Tidewater** is the **18th** largest multifamily market with **232,553** completed units and **49,050** units in development, **11,018** of which have already broken ground.