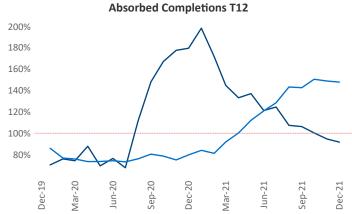

New lease asking **rents** are at \$1,345, up 11.9% ▲ from the previous year placing Richmond - Tidewater at 56th overall in year-over-year rent growth.

Multifamily housing **demand** has been rising with **6,455** ▲ net units absorbed over the past 12 months. This is down **-510** ▼ units from the previous year's gain of **6,965** ▲ absorbed units.