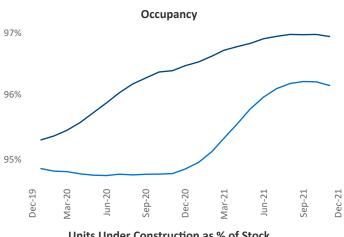

New lease asking **rents** are at \$1,345, up 11.9% ▲ from the previous year placing Richmond - Tidewater at 56th overall in year-over-year rent growth.

Multifamily housing **demand** has been rising with **6,455** ▲ net units absorbed over the past 12 months. This is down **-510** ▼ units from the previous year's gain of **6,965** ▲ absorbed units.