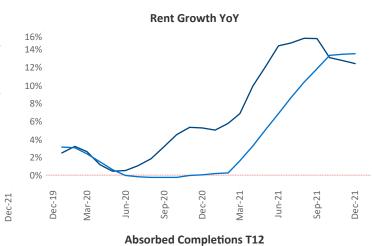

New lease asking **rents** are at **\$1,501**, up **12.4%** ▲ from the previous year placing Reno at **50th** overall in year-over-year rent growth.

Multifamily housing **demand** has been rising with **2,665** ▲ net units absorbed over the past 12 months. This is up **342** ▲ units from the previous year's gain of **2,323** ▲ absorbed units.