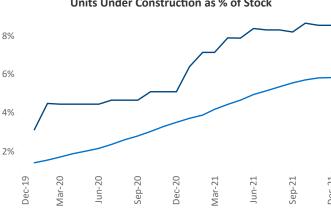

## Reno December 2021

Contact
Liliana Malai
Senior PPC Specialist
Liliana.Malai@yardi.com

**Reno** is the **82nd** largest multifamily market with **43,232** completed units and **10,154** units in development, **3,696** of which have already broken ground.