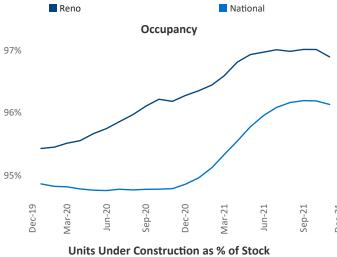

New lease asking **rents** are at **\$1,501**, up **12.4%** ▲ from the previous year placing Reno at **50th** overall in year-over-year rent growth.

Multifamily housing **demand** has been rising with **2,665** ▲ net units absorbed over the past 12 months. This is up **342** ▲ units from the previous year's gain of **2,323** ▲ absorbed units.