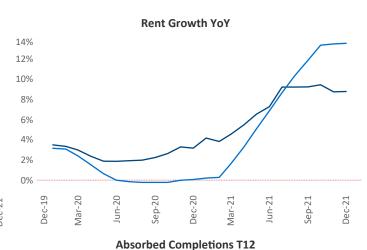

New lease asking **rents** are at \$1,699, up 8.8% ▲ from the previous year placing Providence at 87th overall in year-over-year rent growth.

Multifamily housing **demand** has been rising with **742** ▲ net units absorbed over the past 12 months. This is down **-133** ▼ units from the previous year's gain of **875** ▲ absorbed units.