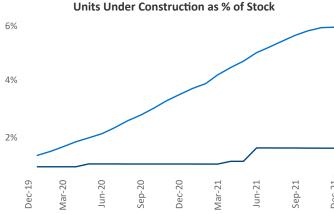

## Providence December 2021

Contact
Liliana Malai
Senior PPC Specialist
Liliana.Malai@yardi.com

**Providence** is the **70th** largest multifamily market with **53,693** completed units and **10,296** units in development, **875** of which have already broken ground.