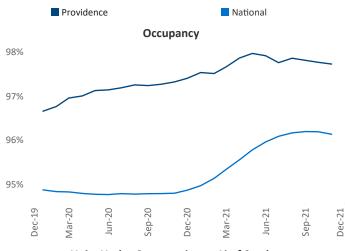

New lease asking **rents** are at \$1,699, up 8.8% ▲ from the previous year placing Providence at 87th overall in year-over-year rent growth.

Multifamily housing **demand** has been rising with **742** ▲ net units absorbed over the past 12 months. This is down **-133** ▼ units from the previous year's gain of **875** ▲ absorbed units.