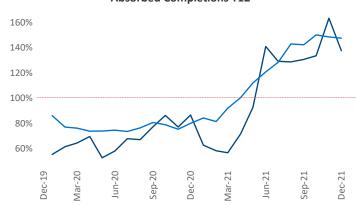

New lease asking **rents** are at \$1,699, up 8.8% ▲ from the previous year placing Providence at 87th overall in year-over-year rent growth.

Multifamily housing **demand** has been rising with **742** ▲ net units absorbed over the past 12 months. This is down **-133** ▼ units from the previous year's gain of **875** ▲ absorbed units.