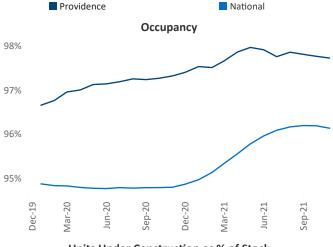

New lease asking **rents** are at **\$1,699**, up **8.8%** ▲ from the previous year placing Providence at **87th** overall in year-over-year rent growth.

Multifamily housing **demand** has been rising with **742** ▲ net units absorbed over the past 12 months. This is down **-133** ▼ units from the previous year's gain of **875** ▲ absorbed units.