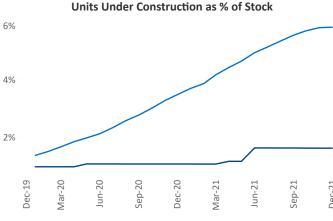

## Providence December 2021

Contact
Liliana Malai
Senior PPC Specialist
Liliana.Malai@yardi.com

**Providence** is the **70th** largest multifamily market with **53,693** completed units and **10,296** units in development, **875** of which have already broken ground.