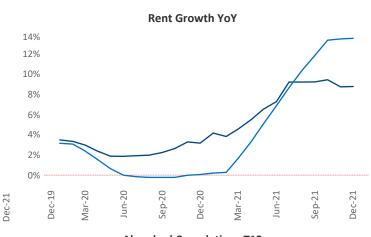

New lease asking **rents** are at **\$1,699**, up **8.8%** ▲ from the previous year placing Providence at **87th** overall in year-over-year rent growth.

Multifamily housing **demand** has been rising with **742** ▲ net units absorbed over the past 12 months. This is down **-133** ▼ units from the previous year's gain of **875** ▲ absorbed units.